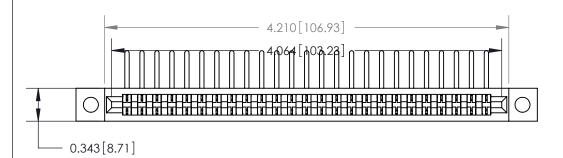

**Mounting Option** 

.128 (3.25) Dia. Mounting Holes

## **Contact Detail**

90 Degree Bend (Code 541 Contacts)

.156 [3.96] Contact Spacing x .200 [5.08] Row Spacing







**SECTION A-A** 

.175 [4.45] Point of Contact (Measured from bottom of Card Slot)



**See Accompanying Page for:** 

**Contact Bend Details** 

807/857 Series High Temp Card Edge Connector Part Number: 807-025-457-102

YOUR CONNECTION TO QUALITY & SERVICE

| ACAD REFERENCE NO | . 807 ENG MASTER |
|-------------------|------------------|
| DRAWN: J.LEE      | DATE: AUG. 11/09 |
| CHECKED:          | DATE:            |
| SCALE: NTS        | SHEET 1 OF 2     |
| DRAWING NUMBER    | ISSUE            |

807 Assembly