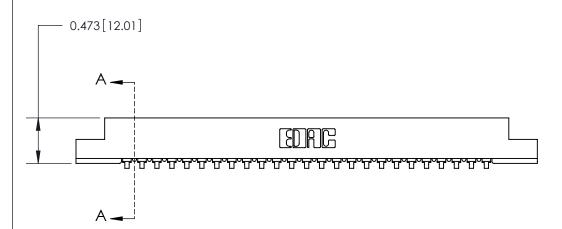

## **Contact Detail**

90 Degree Bend (Code 541 Contacts)

.156 [3.96] Contact Spacing x .200 [5.08] Row Spacing

**SECTION A-A** 

.175 [4.45] Point of Contact (Measured from bottom of Card Slot)

**See Accompanying Page for:** 