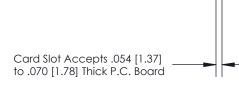

## **Contact Detail**

90 Degree Bend (Code 541 Contacts)

.156 [3.96] Contact Spacing x .200 [5.08] Row Spacing

**SECTION A-A** 

.175 [4.45] Point of Contact (Measured from bottom of Card Slot)

**See Accompanying Page for:** 