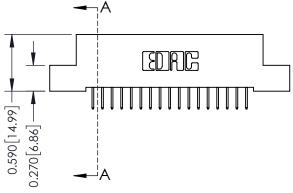

## 0.410[10.41] SECTION A-A

**See Accompanying Pages for: Contact Bend Details** 

**Mounting Options** 

342 / 392 Card Edge Connector Part Number: 392-017-524-102

YOUR CONNECTION TO QUALITY & SERVICE

342 ENG MASTER J.LEE DATE: OCT. 06/09 SHEET 1 OF 3