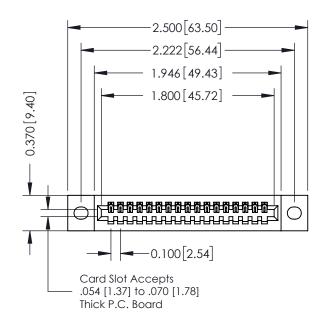

## 0.410[10.41] SECTION A-A

**See Accompanying Pages for: Contact Bend Details** 

**Mounting Options** 

342 / 392 Card Edge Connector Part Number: 392-017-524-102

YOUR CONNECTION TO QUALITY & SERVICE

342 ENG MASTER J.LEE DATE: OCT. 06/09 SHEET 1 OF 3