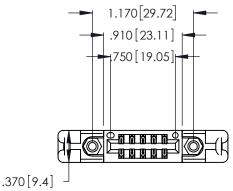

346/396 SERIES CARD EDGE CONNECTOR PART NUMBER: 346-010-560-258

**EDAC INC** TORONTO, ONTARIO CANADA

THESE DRAWINGS AND SPECIFICATIONS ARE THE PROPERTY OF EDAC INC.,AND SHALL NOT BE REPRODUCED, OR COPIED OR USED AS THE BASIS FOR THE MANUFACTURE OR SALE OF APPARATUS WITHOUT WRITTEN PERMISSION.

| ACAD REFERENCE NO. | 346-ENG-MASTER   |
|--------------------|------------------|
| DRAWN: J.LEE       | DATE: APR. 22/09 |
| CHECKED:           | DATE:            |
| SCALE: N.T.S       | SHEET 1 OF 2     |
| DRAWING NUMBER     | ISSUE            |
| 346-ENG-MASTER     | 1                |
|                    |                  |