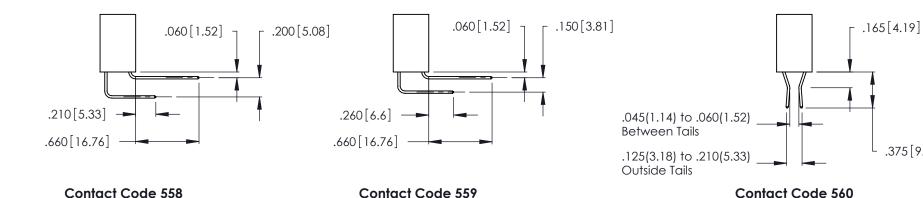

Contact Dimensions:
560-Extender Board Bend (Code 523 Contacts)
See Sheet 2 for Contact Code 555, 556, 558, 559, 560 Dimensions

- INSULATOR MATERIAL: THERMOPLASTIC POLYESTER, UL 94V-0 CONTACT MATERIAL; COPPER, NICKEL, TIN ALLOY CA-725
- CONTACT PLATING: GOLD ON THE MATING AREA, TIN-LEAD ON THE CONTACT TAILS, NICKEL UNDERPLATE

 $\overline{}$ 

THIS IS A C.A.D. GENERATED DRAWING DO NOT MAKE MANUAL REVISIONS TO MASTER.

Contact Code 556

ISSUE NUMBER

ORIGINAL

1

**Contact Code 555** 

INSULATOR MATERIAL: THERMOPLASTIC POLYESTER, UL 94V-0 CONTACT MATERIAL; COPPER, NICKEL, TIN ALLOY CA-725 CONTACT PLATING: GOLD ON THE MATING AREA, TIN-LEAD ON THE CONTACT TAILS, NICKEL UNDERPLATE

## 346/396 SERIES CARD EDGE CONNECTOR CONTACT CODE 555,556,558,559,560 DIMENSIONS

YOUR CONNECTION TO QUALITY & SERVICE

**EDAC INC** TORONTO, ONTARIO CANADA

THESE DRAWINGS AND SPECIFICATIONS ARE THE PROPERTY OF EDAC INC.,AND SHALL NOT BE REPRODUCED, OR COPIED OR USED AS THE BASIS FOR THE MANUFACTURE OR SALE OF APPARATUS WITHOUT WRITTEN PERMISSION.

.375 [9.54]