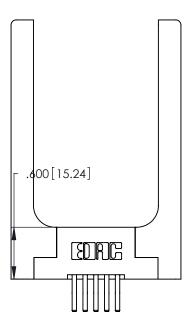

346/396 SERIES CARD EDGE CONNECTOR PART NUMBER: 346-010-560-258

**EDAC INC** TORONTO, ONTARIO CANADA

THESE DRAWINGS AND SPECIFICATIONS ARE THE PROPERTY OF EDAC INC.,AND SHALL NOT BE REPRODUCED, OR COPIED OR USED AS THE BASIS FOR THE MANUFACTURE OR SALE OF APPARATUS WITHOUT WRITTEN PERMISSION.

| ACAD REFERENCE NO. | 346-ENG-MASTER   |
|--------------------|------------------|
| DRAWN: J.LEE       | DATE: APR. 22/09 |
| CHECKED:           | DATE:            |
| SCALE: N.T.S       | SHEET 1 OF 2     |
| DRAWING NUMBER     | ISSUE            |
| 346-ENG-MASTER     | 1                |
|                    |                  |