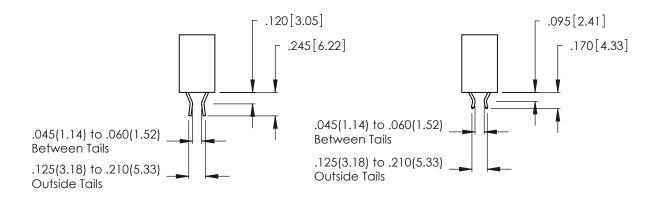

 $\overline{}$ 

THIS IS A C.A.D. GENERATED DRAWING DO NOT MAKE MANUAL REVISIONS TO MASTER.

Contact Code 556

ISSUE NUMBER

ORIGINAL

1

**Contact Code 555** 

INSULATOR MATERIAL: THERMOPLASTIC POLYESTER, UL 94V-0 CONTACT MATERIAL; COPPER, NICKEL, TIN ALLOY CA-725 CONTACT PLATING: GOLD ON THE MATING AREA, TIN-LEAD ON THE CONTACT TAILS, NICKEL UNDERPLATE

## 346/396 SERIES CARD EDGE CONNECTOR CONTACT CODE 555,556,558,559,560 DIMENSIONS

YOUR CONNECTION TO QUALITY & SERVICE

**EDAC INC** TORONTO, ONTARIO CANADA

THESE DRAWINGS AND SPECIFICATIONS ARE THE PROPERTY OF EDAC INC.,AND SHALL NOT BE REPRODUCED, OR COPIED OR USED AS THE BASIS FOR THE MANUFACTURE OR SALE OF APPARATUS WITHOUT WRITTEN PERMISSION.

|  | ACAD REFERENCE NO. | 346-ENG-MASTER   |
|--|--------------------|------------------|
|  | DRAWN: J.LEE       | DATE: APR. 22/09 |
|  | CHECKED:           | DATE:            |
|  | SCALE: 1:1         | SHEET 2 OF 2     |
|  | DRAWING NUMBER     | ISSUE            |
|  | 346-ENG-MASTER     | 1                |