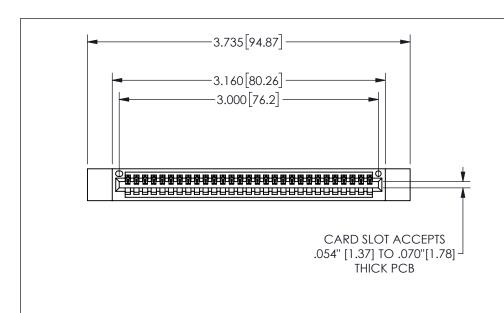

## 345/395 SERIES CARD EDGE CONNECTOR PART NUMBER: 345-029-500-112

YOUR CONNECTION TO QUALITY & SERVICE

**EDAC INC** TORONTO, ONTARIO CANADA

THESE DRAWINGS AND SPECIFICATIONS ARE THE PROPERTY OF EDAC INC.,AND SHALL NOT BE REPRODUCED, OR COPIED OR USED AS THE BASIS FOR THE MANUFACTURE OR SALE OF APPARATUS WITHOUT WRITTEN PERMISSION.