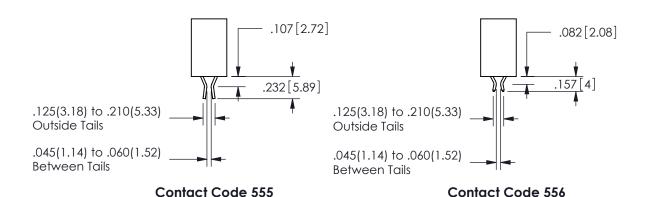

## 345/395 SERIES CARD EDGE CONNECTOR CONTACT CODE 555,556,558,559,560 DIMENSIONS

YOUR CONNECTION TO QUALITY & SERVICE

**EDAC INC** TORONTO, ONTARIO CANADA

THESE DRAWINGS AND SPECIFICATIONS ARE THE PROPERTY OF EDAC INC.,AND SHALL NOT BE REPRODUCED, OR COPIED OR USED AS THE BASIS FOR THE MANUFACTURE OR SALE OF APPARATUS WITHOUT WRITTEN PERMISSION.

|  | ACAD REFERENCE NO.  | 345-ENG-MASTER   |
|--|---------------------|------------------|
|  | DRAWN: R.STA.MONICA | DATE:MAY.16/2017 |
|  | CHECKED:            | DATE:            |
|  | SCALE: 1:1          | SHEET 2 OF 2     |
|  | DRAWING NUMBER      | ISSUE            |
|  | 0.45 5110 1440750   | ,                |