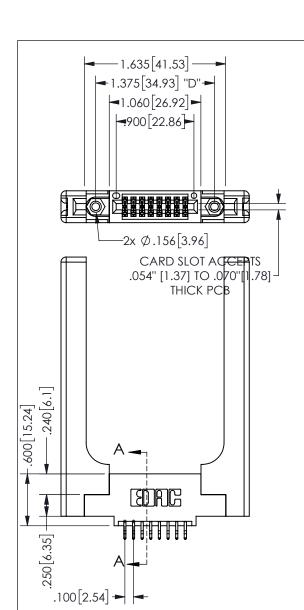

345/395 SERIES CARD EDGE CONNECTOR PART NUMBER: 345-016-556-558

YOUR CONNECTION TO QUALITY & SERVICE

**EDAC INC** TORONTO, ONTARIO CANADA

THESE DRAWINGS AND SPECIFICATIONS ARE THE PROPERTY OF EDAC INC.,AND SHALL NOT BE REPRODUCED, OR COPIED OR USED AS THE BASIS FOR THE MANUFACTURE OR SALE OF APPARATUS WITHOUT WRITTEN PERMISSION.

| ACAD REFERENCE NO. |              | 345-ENG-MASTER |           |
|--------------------|--------------|----------------|-----------|
| DRAWN:             | R.STA.MONICA | DATEMA         | Y.16/2017 |
| CHECKED:           |              | DATE:          |           |
| SCALE:             | NTS          | SHEET          | OF 2      |
| DRAWING            | NUMBER       |                | ISSUE     |
| 345-ENG-MASTER     |              |                | 1         |