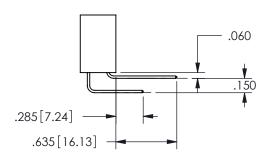

SECTION A-A

ISSUE NUMBER ORIGINAL

1

**Contact Code 558** 

Contact Code 559

**Contact Code 560** 

INSULATOR MATERIAL: THERMOPLASTIC POLYESTER, UL 94V-0 DAP MATERIAL AVAILABLE UPON REQUEST

CONTACT MATERIAL; COPPER ALLOY CONTACT PLATING: GOLD ON THE MATING AREA, TIN PLATING ON THE CONTACT TAILS, NICKEL UNDERPLATE

## 345/395 SERIES CARD EDGE CONNECTOR CONTACT CODE 555,556,558,559,560 DIMENSIONS

YOUR CONNECTION TO QUALITY & SERVICE

**EDAC INC** TORONTO, ONTARIO CANADA

THESE DRAWINGS AND SPECIFICATIONS ARE THE PROPERTY OF EDAC INC.,AND SHALL NOT BE REPRODUCED, OR COPIED OR USED AS THE BASIS FOR THE MANUFACTURE OR SALE OF APPARATUS WITHOUT WRITTEN PERMISSION.