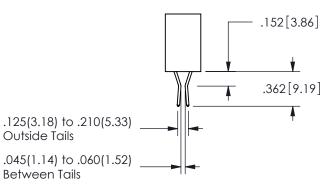

SECTION A-A

ISSUE NUMBER ORIGINAL

1

**Contact Code 558** 

Contact Code 559

**Contact Code 560** 

INSULATOR MATERIAL: THERMOPLASTIC POLYESTER, UL 94V-0 DAP MATERIAL AVAILABLE UPON REQUEST

CONTACT MATERIAL; COPPER ALLOY CONTACT PLATING: GOLD ON THE MATING AREA, TIN PLATING ON THE CONTACT TAILS, NICKEL UNDERPLATE

## 345/395 SERIES CARD EDGE CONNECTOR CONTACT CODE 555,556,558,559,560 DIMENSIONS

YOUR CONNECTION TO QUALITY & SERVICE

**EDAC INC** TORONTO, ONTARIO CANADA

THESE DRAWINGS AND SPECIFICATIONS ARE THE PROPERTY OF EDAC INC.,AND SHALL NOT BE REPRODUCED, OR COPIED OR USED AS THE BASIS FOR THE MANUFACTURE OR SALE OF APPARATUS WITHOUT WRITTEN PERMISSION.