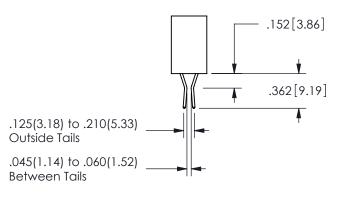

ISSUE NUMBER ORIGINAL

1

**Contact Code 558** 

Contact Code 559

Contact Code 560

INSULATOR MATERIAL: THERMOPLASTIC POLYESTER, UL 94V-0

DAP MATERIAL AVAILABLE UPON REQUEST

CONTACT MATERIAL; COPPER ALLOY CONTACT PLATING: GOLD ON THE MATING AREA, TIN PLATING ON THE CONTACT TAILS, NICKEL UNDERPLATE

345/395 SERIES CARD EDGE CONNECTOR CONTACT CODE 555,556,558,559,560 DIMENSIONS

YOUR CONNECTION TO QUALITY & SERVICE

**EDAC INC** TORONTO, ONTARIO CANADA

THESE DRAWINGS AND SPECIFICATIONS ARE THE PROPERTY OF EDAC INC.,AND SHALL NOT BE REPRODUCED, OR COPIED OR USED AS THE BASIS FOR THE MANUFACTURE OR SALE OF APPARATUS WITHOUT WRITTEN PERMISSION.