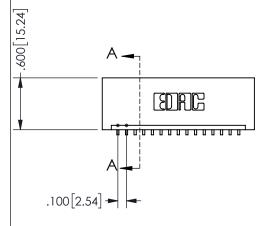

## **SECTION A-A**

345/395 SERIES CARD EDGE CONNECTOR PART NUMBER: 345-015-559-101

**EDAC INC** TORONTO, ONTARIO CANADA

THESE DRAWINGS AND SPECIFICATIONS ARE THE PROPERTY OF EDAC INC.,AND SHALL NOT BE REPRODUCED, OR COPIED OR USED AS THE BASIS FOR THE MANUFACTURE OR SALE OF APPARATUS WITHOUT WRITTEN PERMISSION.

THIS IS A C.A.D. GENERATED DRAWING DO NOT MAKE MANUAL REVISIONS TO MASTER.

ISSUE NUMBER

ORIGINAL

1

<u>Contact Dimensions:</u>
559-90 Degree Bend (Code 541 Contacts)
See Sheet 2 for Contact Code 555, 556, 558, 559, 560 **Dimensions** 