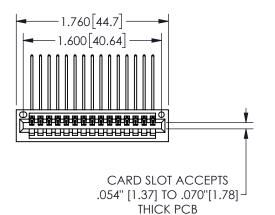

## **SECTION A-A**

345/395 SERIES CARD EDGE CONNECTOR PART NUMBER: 345-015-559-101

**EDAC INC** TORONTO, ONTARIO CANADA

THESE DRAWINGS AND SPECIFICATIONS ARE THE PROPERTY OF EDAC INC.,AND SHALL NOT BE REPRODUCED, OR COPIED OR USED AS THE BASIS FOR THE MANUFACTURE OR SALE OF APPARATUS WITHOUT WRITTEN PERMISSION.

345/395 SERIES CARD EDGE CONNECTOR CONTACT CODE 555,556,558,559,560 DIMENSIONS

YOUR CONNECTION TO QUALITY & SERVICE

**EDAC INC** TORONTO, ONTARIO CANADA

THESE DRAWINGS AND SPECIFICATIONS ARE THE PROPERTY OF EDAC INC.,AND SHALL NOT BE REPRODUCED, OR COPIED OR USED AS THE BASIS FOR THE MANUFACTURE OR SALE OF APPARATUS WITHOUT WRITTEN PERMISSION.