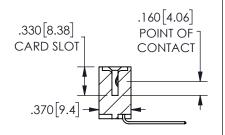

ISSUE NUMBER ORIGINAL

1

**Contact Code 558** 

Contact Code 559

Contact Code 560

INSULATOR MATERIAL: THERMOPLASTIC POLYESTER, UL 94V-0

DAP MATERIAL AVAILABLE UPON REQUEST

CONTACT MATERIAL; COPPER ALLOY CONTACT PLATING: GOLD ON THE MATING AREA, TIN PLATING ON THE CONTACT TAILS, NICKEL UNDERPLATE

345/395 SERIES CARD EDGE CONNECTOR CONTACT CODE 555,556,558,559,560 DIMENSIONS

YOUR CONNECTION TO QUALITY & SERVICE

**EDAC INC** TORONTO, ONTARIO CANADA

THESE DRAWINGS AND SPECIFICATIONS ARE THE PROPERTY OF EDAC INC.,AND SHALL NOT BE REPRODUCED, OR COPIED OR USED AS THE BASIS FOR THE MANUFACTURE OR SALE OF APPARATUS WITHOUT WRITTEN PERMISSION.