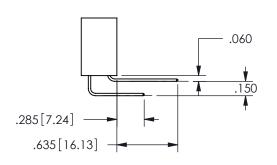

THIS IS A C.A.D. GENERATED DRAWING DO NOT MAKE MANUAL REVISIONS TO MASTER.

ISSUE NUMBER

ORIGINAL

1

<u>Contact Dimensions:</u>
559-90 Degree Bend (Code 541 Contacts)
See Sheet 2 for Contact Code 555, 556, 558, 559, 560 **Dimensions** 

## **SECTION A-A**

345/395 SERIES CARD EDGE CONNECTOR PART NUMBER: 345-015-559-101

**EDAC INC** TORONTO, ONTARIO CANADA

THESE DRAWINGS AND SPECIFICATIONS ARE THE PROPERTY OF EDAC INC.,AND SHALL NOT BE REPRODUCED, OR COPIED OR USED AS THE BASIS FOR THE MANUFACTURE OR SALE OF APPARATUS WITHOUT WRITTEN PERMISSION.