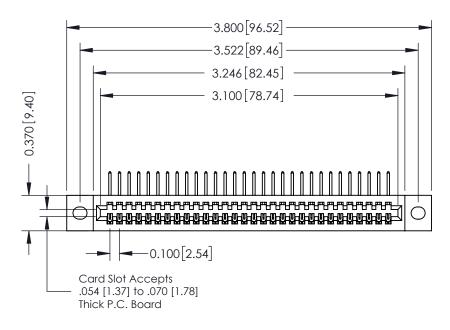

## **See Accompanying Pages for:**

- **Contact Bend Details**
- **Mounting Options**

342 / 392 Card Edge Connector Part Number: 342-030-558-102

YOUR CONNECTION TO QUALITY & SERVICE

342 ENG MASTER J.LEE DATE: OCT. 06/09 SHEET 1 OF 3

342 Assembly

THIS IS A C.A.D. GENERATED DRAWING DO NOT MAKE MANUAL REVISIONS TO MASTER. ISSUE NUMBER

ORIGINAL

1

| 342 / 392 Series Card Edge Connector<br>Contact Bend Detail |                                                                                                                                                                                                  | ACAD REFERENCE NO. 342 ENG MASTER |             |                  |        |
|-------------------------------------------------------------|--------------------------------------------------------------------------------------------------------------------------------------------------------------------------------------------------|-----------------------------------|-------------|------------------|--------|
|                                                             |                                                                                                                                                                                                  | DRAWN:                            | J.LEE       | DATE: OCT. 06/09 |        |
|                                                             |                                                                                                                                                                                                  | CHECKED:                          |             | DATE:            |        |
| TORONTO, ONTARIO                                            | THESE DRAWINGS AND SPECIFICATIONS ARE THE PROPERTY OF EDAC INC. AND SHALL NOT BE REPRODUCED, OR COPIED OR USED AS THE BASIS FOR THE MANUFACTURE OR SALE OF APPARATUS WITHOUT WRITTEN PERMISSION. | SCALE:                            | NTS         | SHEET :          | 2 OF 3 |
|                                                             |                                                                                                                                                                                                  | DRAWING                           | NUMBER      |                  | ISSUE  |
| YOUR CONNECTION TO QUALITY & SERVICE                        |                                                                                                                                                                                                  | 3                                 | 42 Assembly |                  | 1      |