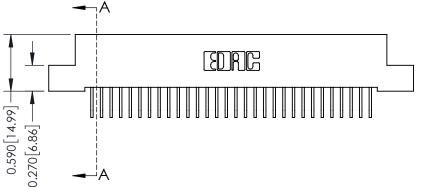

342 Assembly

THIS IS A C.A.D. GENERATED DRAWING DO NOT MAKE MANUAL REVISIONS TO MASTER. ISSUE NUMBER

ORIGINAL

1

| 342 / 392 Series Card Edge Connector<br>Contact Bend Detail |                                                                                                                                                                                                  | ACAD REFERENCE NO. 342 ENG MASTER |             |                  |        |
|-------------------------------------------------------------|--------------------------------------------------------------------------------------------------------------------------------------------------------------------------------------------------|-----------------------------------|-------------|------------------|--------|
|                                                             |                                                                                                                                                                                                  | DRAWN:                            | J.LEE       | DATE: OCT. 06/09 |        |
|                                                             |                                                                                                                                                                                                  | CHECKED:                          |             | DATE:            |        |
| TORONTO, ONTARIO                                            | THESE DRAWINGS AND SPECIFICATIONS ARE THE PROPERTY OF EDAC INC. AND SHALL NOT BE REPRODUCED, OR COPIED OR USED AS THE BASIS FOR THE MANUFACTURE OR SALE OF APPARATUS WITHOUT WRITTEN PERMISSION. | SCALE:                            | NTS         | SHEET :          | 2 OF 3 |
|                                                             |                                                                                                                                                                                                  | DRAWING                           | NUMBER      |                  | ISSUE  |
| YOUR CONNECTION TO QUALITY & SERVICE                        |                                                                                                                                                                                                  | 3                                 | 42 Assembly |                  | 1      |