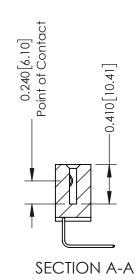

**Mounting Option** 02-.128 (3.25) Wide Mounting Slots **Contact Detail** 

558-90 Degree Bend (Code 541 Contacts) .100 [2.54] Contact Spacing x .200 [5.08] Row Spacing

342 Assembly

THIS IS A C.A.D. GENERATED DRAWING DO NOT MAKE MANUAL REVISIONS TO MASTER. ISSUE NUMBER

ORIGINAL

1

| 342 / 392 Series Card Edge Connector<br>Contact Bend Detail |                                                                                                                                                                                                  | ACAD REFERENCE NO. 342 ENG MASTER |             |                  |        |
|-------------------------------------------------------------|--------------------------------------------------------------------------------------------------------------------------------------------------------------------------------------------------|-----------------------------------|-------------|------------------|--------|
|                                                             |                                                                                                                                                                                                  | DRAWN:                            | J.LEE       | DATE: OCT. 06/09 |        |
|                                                             |                                                                                                                                                                                                  | CHECKED:                          |             | DATE:            |        |
| TORONTO, ONTARIO                                            | THESE DRAWINGS AND SPECIFICATIONS ARE THE PROPERTY OF EDAC INC. AND SHALL NOT BE REPRODUCED, OR COPIED OR USED AS THE BASIS FOR THE MANUFACTURE OR SALE OF APPARATUS WITHOUT WRITTEN PERMISSION. | SCALE:                            | NTS         | SHEET :          | 2 OF 3 |
|                                                             |                                                                                                                                                                                                  | DRAWING                           | NUMBER      |                  | ISSUE  |
| YOUR CONNECTION TO QUALITY & SERVICE                        |                                                                                                                                                                                                  | 3                                 | 42 Assembly |                  | 1      |