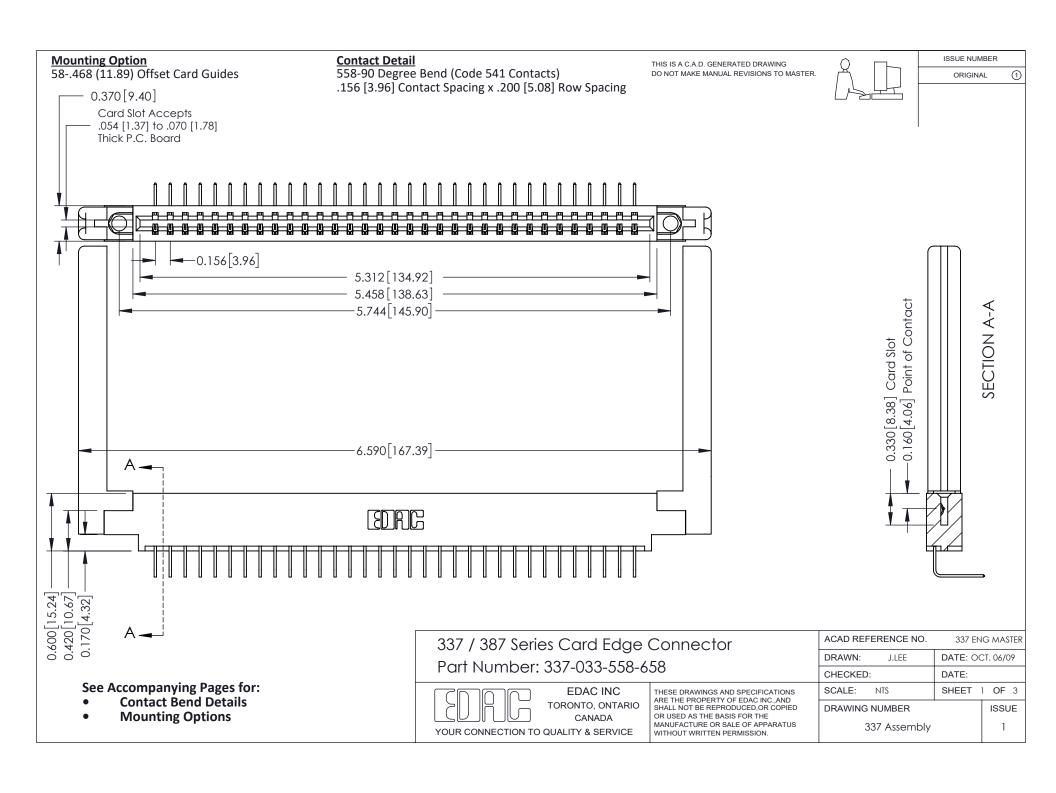

ISSUE NUMBER

ORIGINAL

1

| 337 / 387 Series Card Edge Connector<br>Contact Bend Detail           |                                                                                                                                                                                                  | ACAD REFERENCE NO. 337 E |                  | G MASTER      |
|-----------------------------------------------------------------------|--------------------------------------------------------------------------------------------------------------------------------------------------------------------------------------------------|--------------------------|------------------|---------------|
|                                                                       |                                                                                                                                                                                                  | DRAWN: J.LEE             | DATE: OCT. 06/09 |               |
|                                                                       |                                                                                                                                                                                                  | CHECKED: DATE:           |                  |               |
| EDAC INC TORONTO, ONTARIO CANADA YOUR CONNECTION TO QUALITY & SERVICE | THESE DRAWINGS AND SPECIFICATIONS ARE THE PROPERTY OF EDAC INC.,AND SHALL NOT BE REPRODUCED, OR COPIED OR USED AS THE BASIS FOR THE MANUFACTURE OR SALE OF APPARATUS WITHOUT WRITTEN PERMISSION. | SCALE: NTS               | SHEET            | 2 <b>OF</b> 3 |
|                                                                       |                                                                                                                                                                                                  | DRAWING NUMBER           |                  | ISSUE         |
|                                                                       |                                                                                                                                                                                                  | 337 Assembly             |                  | 1             |