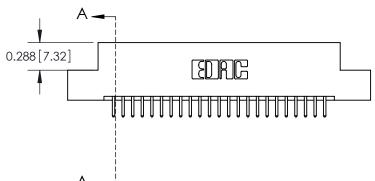

See Accompanying Page for: **Mounting Options** 

325 Card Edge Connector Part Number: 325-046-520-207

YOUR CONNECTION TO QUALITY & SERVICE

325 ENG MASTER J.LEE DATE: OCT. 06/09 SHEET 1 OF 2 NTS

325 Assembly