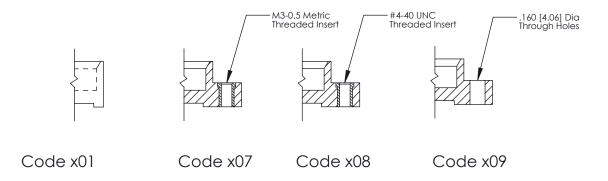

**Mounting Option** 07-M3-0.5 Metric Threaded Inserts **Contact Detail** 

520-P.C. Tail .025 Sq.(0.64 Sq.) - Tail LG=.175(4.45) .100 [2.54] Contact Spacing x .300 [7.62] Row Spacing

0.600[15.24] SECTION A-A

THIS IS A C.A.D. GENERATED DRAWING
DO NOT MAKE MANUAL REVISIONS TO MASTER.

ISSUE NUMBER

ORIGINAL

1

| 325 Card Edge Connector<br>Mounting Options |                                                                                                                                                                                                 | ACAD REFERENCE NO. 325 ENG MASTER |             |         |           |
|---------------------------------------------|-------------------------------------------------------------------------------------------------------------------------------------------------------------------------------------------------|-----------------------------------|-------------|---------|-----------|
|                                             |                                                                                                                                                                                                 | DRAWN:                            | J.LEE       | DATE: O | CT. 06/09 |
|                                             |                                                                                                                                                                                                 | CHECKED:                          |             | DATE:   |           |
| TORONTO, ONTARIO CANADA                     | THESE DRAWINGS AND SPECIFICATIONS ARE THE PROPERTY OF EDAC INC.,AND SHALL NOT BE REPRODUCED,OR COPIED OR USED AS THE BASIS FOR THE MANUFACTURE OR SALE OF APPARATUS WITHOUT WRITTEN PERMISSION. | SCALE:                            | NTS         | SHEET : | 2 OF 2    |
|                                             |                                                                                                                                                                                                 | DRAWING                           | NUMBER      |         | ISSUE     |
|                                             |                                                                                                                                                                                                 | 3                                 | 25 Assembly |         | 1         |