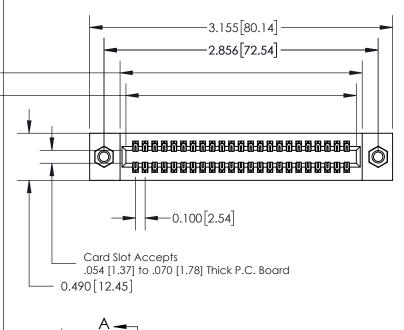

**Mounting Option** 07-M3-0.5 Metric Threaded Inserts **Contact Detail** 

520-P.C. Tail .025 Sq.(0.64 Sq.) - Tail LG=.175(4.45) .100 [2.54] Contact Spacing x .300 [7.62] Row Spacing

0.600[15.24] SECTION A-A