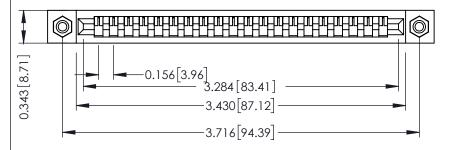

**Mounting Option** #4-40 Unified Threaded Inserts **Contact Detail** 

Wire Hole .087x.013(2.21x0.33) - Tail LG=.282(7.16) .156 [3.96] Contact Spacing x .200 [5.08] Row Spacing

THIS IS A C.A.D. GENERATED DRAWING DO NOT MAKE MANUAL REVISIONS TO MASTER.