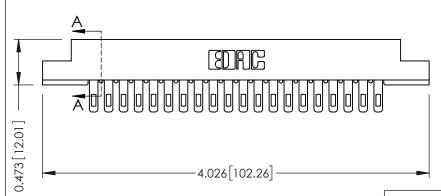

## SECTION A-A

.175 [4.45] Point of Contact (FROM BTM OF SLOT) Card Slot Accepts .054 [1.37] to .070 [1.78] Thick P.C. Board

**See Accompanying Pages for:** 

- **Contact Bend Details**
- **Mounting Options**