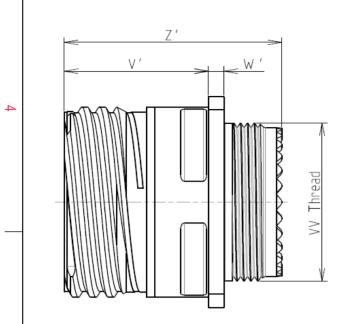

## CHARACTERISTICS

PLATING : M = Nickel

Н

ω

-Standard : Based on MIL-DTL-38999 Series III

|          | –<br>-Shell Material : Composite      |                                        | Р   | 3.25±0.2    |                               |  |  |
|----------|---------------------------------------|----------------------------------------|-----|-------------|-------------------------------|--|--|
|          |                                       | •                                      |     | PP          | 4.39±0.2                      |  |  |
|          | -Shell Plating                        | : Nickel                               |     | R1          | 24.61                         |  |  |
|          | -Insulator                            | : Thermoplastic                        |     | R2          | 23.01                         |  |  |
|          | -Contacts                             | : Copper Alloy                         |     | S           | 31±0.3                        |  |  |
|          |                                       |                                        | V'  | 19.5+1.4/-0 |                               |  |  |
|          | -Seals & Grommet                      | : Silicon Elastomer                    | W'  | 2.1/3.65    |                               |  |  |
| N        | -Contact Plating                      | : Gold over copper Alloy 0.8µm minimum | Z'  | 32 Max      |                               |  |  |
|          | -Durability                           | : 500 Mating cycles                    |     | VV THREAD   | M22x1-6g                      |  |  |
|          | ·                                     | -Delivered without Souriau contacts    |     |             |                               |  |  |
|          | -Delivered without Sot                |                                        |     |             |                               |  |  |
|          | -Temperature Range                    | : -65°C to +200°C                      |     |             |                               |  |  |
|          | -Salt Spray                           | : 2000 hours                           |     |             |                               |  |  |
|          | -Mass                                 | : 14.5 g ± 10%                         |     |             |                               |  |  |
|          |                                       |                                        |     |             |                               |  |  |
|          |                                       |                                        |     |             |                               |  |  |
|          |                                       |                                        |     |             |                               |  |  |
|          |                                       |                                        |     |             |                               |  |  |
|          | BASIC SERIES:                         | 8D 0 - 15 M 19                         | P C | L           |                               |  |  |
| <b>_</b> | SHELL TYPE : Square Flange Receptacle |                                        |     |             | Delivered W/O Contacts        |  |  |
|          | CONTACT TYPE : Sta                    | ndard Crimp Contact                    |     |             | ORIENTATION : C               |  |  |
|          | SHELL SIZE : 15                       |                                        |     | CON         | NTACT TYPE : PIN(500 Matings) |  |  |
|          |                                       |                                        |     |             |                               |  |  |