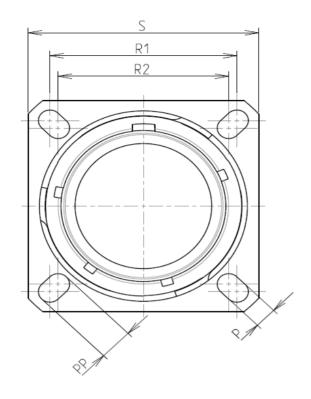

## CHARACTERISTICS

PLATING : M = Nickel

Н

ω

-Standard : Based on MIL-DTL-38999 Series III

|          | –<br>-Shell Material : Composite      |                                        | Р   | 3.25±0.2    |                               |  |  |
|----------|---------------------------------------|----------------------------------------|-----|-------------|-------------------------------|--|--|
|          |                                       | •                                      |     | PP          | 4.39±0.2                      |  |  |
|          | -Shell Plating                        | : Nickel                               |     | R1          | 24.61                         |  |  |
|          | -Insulator                            | : Thermoplastic                        |     | R2          | 23.01                         |  |  |
|          | -Contacts                             | : Copper Alloy                         |     | S           | 31±0.3                        |  |  |
|          |                                       |                                        | V'  | 19.5+1.4/-0 |                               |  |  |
|          | -Seals & Grommet                      | : Silicon Elastomer                    | W'  | 2.1/3.65    |                               |  |  |
| N        | -Contact Plating                      | : Gold over copper Alloy 0.8µm minimum | Z'  | 32 Max      |                               |  |  |
|          | -Durability                           | : 500 Mating cycles                    |     | VV THREAD   | M22x1-6g                      |  |  |
|          | ·                                     | -Delivered without Souriau contacts    |     |             |                               |  |  |
|          | -Delivered without Sot                |                                        |     |             |                               |  |  |
|          | -Temperature Range                    | : -65°C to +200°C                      |     |             |                               |  |  |
|          | -Salt Spray                           | : 2000 hours                           |     |             |                               |  |  |
|          | -Mass                                 | : 14.5 g ± 10%                         |     |             |                               |  |  |
|          |                                       |                                        |     |             |                               |  |  |
|          |                                       |                                        |     |             |                               |  |  |
|          |                                       |                                        |     |             |                               |  |  |
|          |                                       |                                        |     |             |                               |  |  |
|          | BASIC SERIES:                         | 8D 0 - 15 M 19                         | P C | L           |                               |  |  |
| <b>_</b> | SHELL TYPE : Square Flange Receptacle |                                        |     |             | Delivered W/O Contacts        |  |  |
|          | CONTACT TYPE : Sta                    | ndard Crimp Contact                    |     |             | ORIENTATION : C               |  |  |
|          | SHELL SIZE : 15                       |                                        |     | CON         | NTACT TYPE : PIN(500 Matings) |  |  |
|          |                                       |                                        |     |             |                               |  |  |