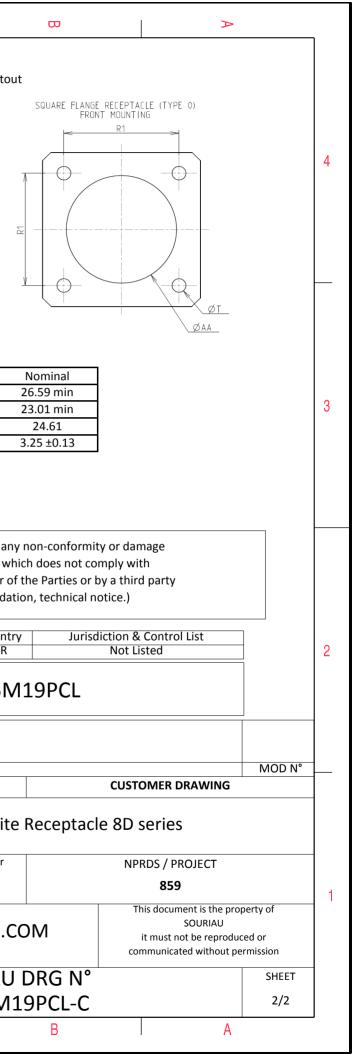

| Ŧ | ۵ | г | m | 0 |
|---|---|---|---|---|
|   |   |   |   |   |

LAYOUT SHOWN AS

Keying Shown as example

Connector dimension

Dim

Nominal

CONTACT LAYOUT : 15-19

D

F

G

SOURIAU shall not be liable for due to a use of the Products the Specifications issued by either (professional recomment

|                   | Φ                                                                                                          |                                        | A         |          |   |  |  |
|-------------------|------------------------------------------------------------------------------------------------------------|----------------------------------------|-----------|----------|---|--|--|
|                   |                                                                                                            |                                        |           |          |   |  |  |
|                   | Re                                                                                                         |                                        |           |          | 4 |  |  |
|                   |                                                                                                            |                                        |           |          |   |  |  |
| AS EXA            | AMPLE                                                                                                      |                                        |           |          | 3 |  |  |
| s whic<br>er of t | non-conformit<br>ch does not co<br>he Parties or t<br>on, technical n                                      | mply with<br>by a third par<br>otice.) | ty        |          |   |  |  |
| untry<br>FR       | Jurisd                                                                                                     | liction & Con<br>Not Listed            | trol List |          | 2 |  |  |
| 5 <b>M</b> 2      | 119PCL                                                                                                     |                                        |           |          |   |  |  |
|                   |                                                                                                            |                                        |           |          |   |  |  |
|                   |                                                                                                            | CUSTOME                                | R DRAWING | MOD N°   |   |  |  |
| site              | Receptacle 8D series                                                                                       |                                        |           |          |   |  |  |
| ar                | NPRDS / PROJECT                                                                                            |                                        |           |          |   |  |  |
|                   |                                                                                                            |                                        | 59        | perty of | 1 |  |  |
| J.CC              | .COM This document is the property of SOURIAU it must not be reproduced or communicated without permission |                                        |           |          |   |  |  |
|                   | DRG N°                                                                                                     |                                        |           | SHEET    |   |  |  |
| M1                | 9PCL-C                                                                                                     |                                        |           | 1/2      | J |  |  |
|                   | В                                                                                                          |                                        | А         |          |   |  |  |
|                   |                                                                                                            |                                        |           |          |   |  |  |