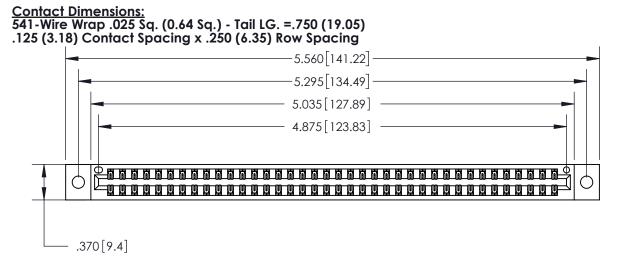

846/896 SERIES HIGH TEMP CARD EDGE CONNECTOR PART NUMBER: 896-076-541-802

YOUR CONNECTION TO QUALITY & SERVICE

**EDAC INC** TORONTO, ONTARIO CANADA

THESE DRAWINGS AND SPECIFICATIONS ARE THE PROPERTY OF EDAC INC.,AND SHALL NOT BE REPRODUCED, OR COPIED OR USED AS THE BASIS FOR THE MANUFACTURE OR SALE OF APPARATUS WITHOUT WRITTEN PERMISSION.