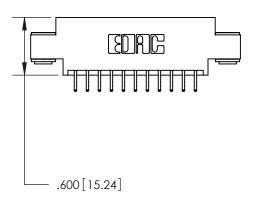

THIS IS A C.A.D. GENERATED DRAWING DO NOT MAKE MANUAL REVISIONS TO MASTER.

ISSUE NUMBER

.165[4.19]

.375 [9.54]

ORIGINAL

1

.060 [1.52] .125(3.18) to .210(5.33) **Outside Tails** .125(3.18) to .210(5.33) **Outside Tails** 