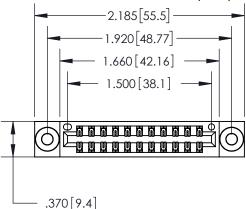

846/896 SERIES HIGH TEMP CARD EDGE CONNECTOR PART NUMBER: 896-022-556-803

**EDAC INC** TORONTO, ONTARIO CANADA

THESE DRAWINGS AND SPECIFICATIONS ARE THE PROPERTY OF EDAC INC., AND SHALL NOT BE REPRODUCED, OR COPIED OR USED AS THE BASIS FOR THE MANUFACTURE OR SALE OF APPARATUS WITHOUT WRITTEN PERMISSION.

| ACAD REFERENCE NO. | 846-ENG-MASTER   |
|--------------------|------------------|
| DRAWN: J.LEE       | DATE: APR. 22/09 |
| CHECKED:           | DATE:            |
| SCALE: 1:1         | SHEET 1 OF 2     |
| DRAWING NUMBER     | ISSUE            |
| 846-ENG-MASTER     | 1                |