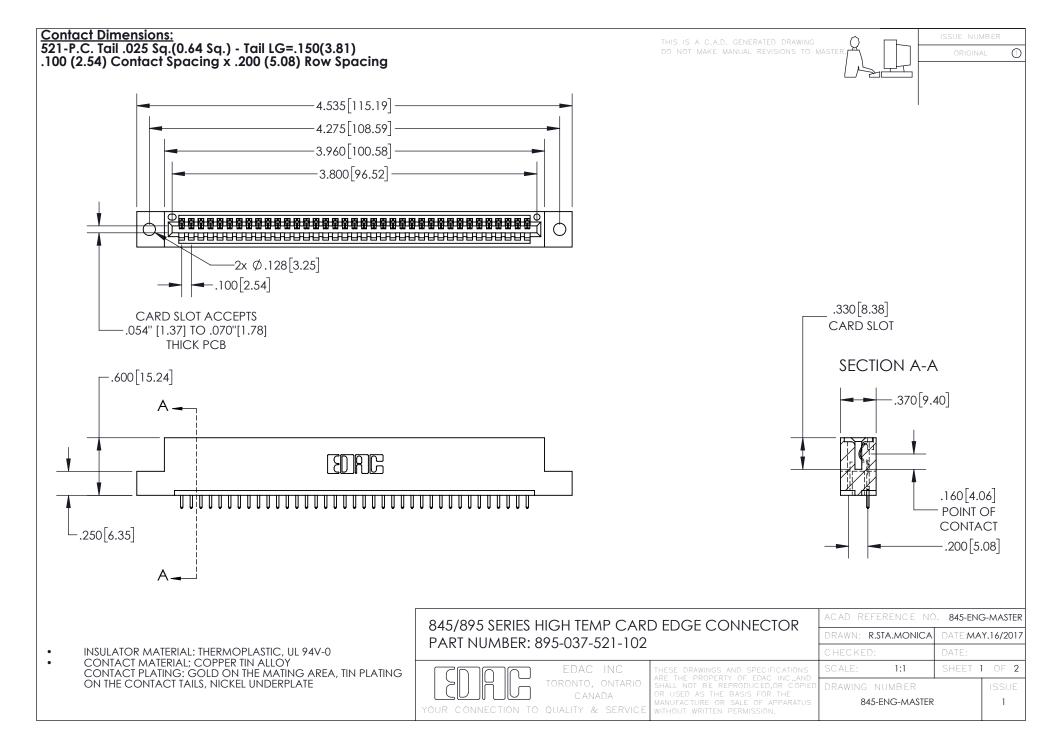

INSULATOR MATERIAL: THERMOPLASTIC POLYESTER, UL 94V-0 DAP MATERIAL AVAILABLE UPON REQUEST

**Contact Code 558** 

CONTACT MATERIAL; COPPER ALLOY CONTACT PLATING: GOLD ON THE MATING AREA, TIN PLATING ON THE CONTACT TAILS, NICKEL UNDERPLATE

## 845/895 SERIES HIGH TEMP CARD EDGE CONNECTOR CONTACT CODE 555,556,558,559,560 DIMENSIONS

YOUR CONNECTION TO QUALITY & SERVICE

Contact Code 559

|   | ACAD REFERENCE NO. 845-ENG-MASTER |                  |  |
|---|-----------------------------------|------------------|--|
|   | DRAWN: R.STA.MONICA               | DATE:MAY.16/2017 |  |
|   | CHECKED:                          | DATE:            |  |
|   | SCALE: 1:1                        | SHEET 2 OF 2     |  |
| D | DRAWING NUMBER                    | ISSUE            |  |

Contact Code 560