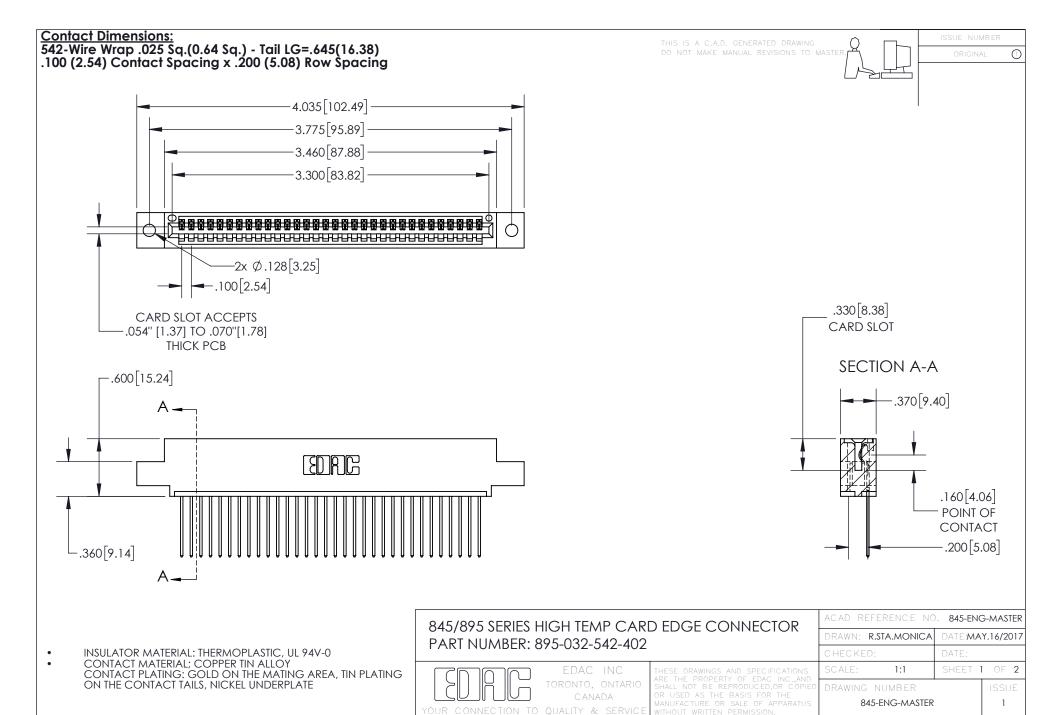

INSULATOR MATERIAL: THERMOPLASTIC POLYESTER, UL 94V-0 DAP MATERIAL AVAILABLE UPON REQUEST

**Contact Code 558** 

CONTACT MATERIAL; COPPER ALLOY CONTACT PLATING: GOLD ON THE MATING AREA, TIN PLATING ON THE CONTACT TAILS, NICKEL UNDERPLATE