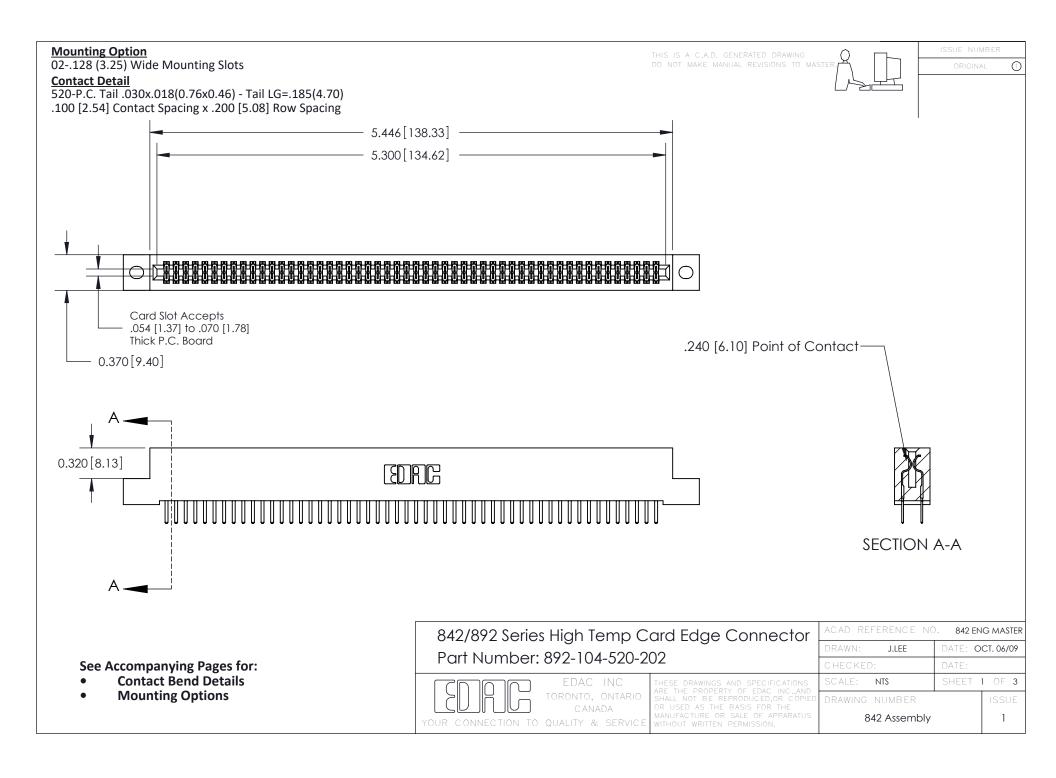

THIS IS A C.A.D. GENERATED DRAWING DO NOT MAKE MANUAL REVISIONS TO MASTER

ORIGINAL (1)



| 842/892 Series High Temp Card Edge Connector<br>Contact Bend Detail |                                                                                                 | ACAD REFERENCE NO. 842 ENG MASTER |             |                  |        |
|---------------------------------------------------------------------|-------------------------------------------------------------------------------------------------|-----------------------------------|-------------|------------------|--------|
|                                                                     |                                                                                                 | DRAWN:                            | J.LEE