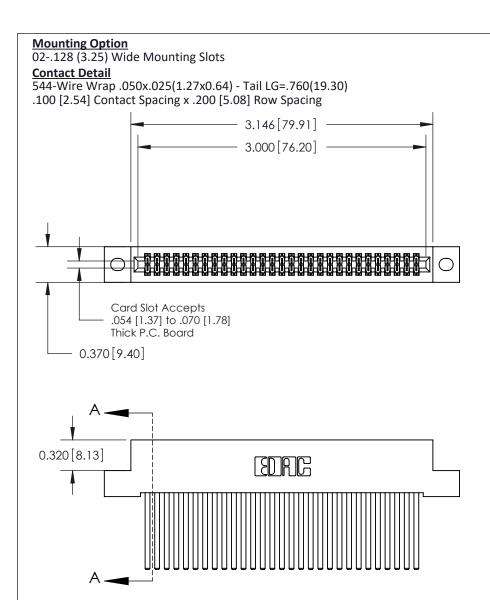

842 ENG MASTER

SECTION A-A

YOUR CONNECTION TO QUALITY & SERVICE

842 Assembly

**Mounting Options** 

**See Accompanying Pages for: Contact Bend Details** 

THIS IS A C.A.D. GENERATED DRAWING DO NOT MAKE MANUAL REVISIONS TO MASTER