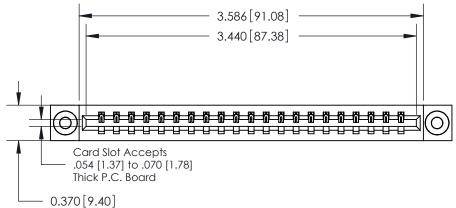

**Mounting Option** 03-.116 (2.95) I.D. Floating Eyelets **Contact Detail** .156 [3.96] Contact Spacing x .200 [5.08] Row Spacing

THIS IS A C.A.D. GENERATED DRAWING DO NOT MAKE MANUAL REVISIONS TO MASTER.

ISSUE NUMBER

ORIGINAL

520-P.C. Tail .030x.018(0.76x0.46) - Tail LG=.175(4.45)

0.330[8.38] Card Slot .160 [4.06] Point of Contact **SECTION A-A** 

**See Accompanying Pages for:** 

**Contact Bend Details** 

837/887 Series High Temp Card Edge Connector Part Number: 887-021-520-103