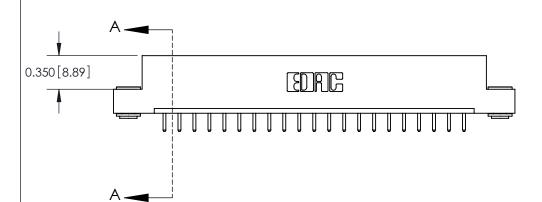

ISSUE NUMBER

ORIGINAL

520-P.C. Tail .030x.018(0.76x0.46) - Tail LG=.175(4.45)

0.330[8.38] Card Slot .160 [4.06] Point of Contact **SECTION A-A** 

**See Accompanying Pages for:** 

**Contact Bend Details** 

837/887 Series High Temp Card Edge Connector Part Number: 887-021-520-103