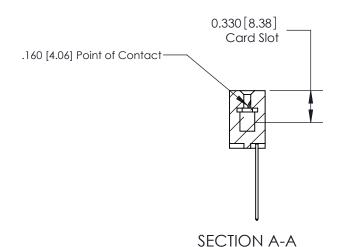

ISSUE NUMBER

ORIGINAL

1

|                     | 837/887 Series High Temp Card Edge Connector |                                                                                                                                                            | ACAD REFERENCE | NO. 837 EN       | 837 ENG MASTER |  |
|---------------------|----------------------------------------------|------------------------------------------------------------------------------------------------------------------------------------------------------------|----------------|------------------|----------------|--|
| Contact Bend Detail |                                              | DRAWN: J.LEE                                                                                                                                               | DATE: OC       | DATE: OCT. 06/09 |                |  |
|                     | Confact Bend Defail                          |                                                                                                                                                            | CHECKED:       | DATE:            | DATE:          |  |
|                     | EDAC INC THE                                 | TORONTO, ONTARIO CANADA  ARE THE PROPERTY OF EDAC INC.,AND SHALL NOT BE REPRODUCED,OR COPIED OR USED AS THE BASIS FOR THE MANUFACTURE OR SALE OF APPARATUS | SCALE: NTS     | SHEET            | 2 <b>OF</b> 2  |  |
|                     | TORONTO, ONTARIO                             |                                                                                                                                                            | DRAWING NUMBER |                  | ISSUE          |  |
|                     | YOUR CONNECTION TO QUALITY & SERVICE         |                                                                                                                                                            | 837 Assembly   |                  | 1              |  |