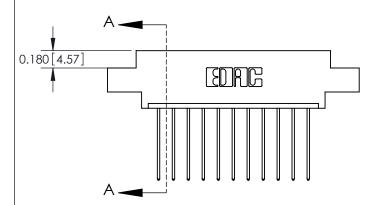

## **Contact Detail**

541-Wire Wrap .025 Sq.(0.64 Sq.) - Tail LG=.750(19.05) .156 [3.96] Contact Spacing x .200 [5.08] Row Spacing

**See Accompanying Pages for:** 

**Contact Bend Details** 

THIS IS A C.A.D. GENERATED DRAWING DO NOT MAKE MANUAL REVISIONS TO MASTER.

ISSUE NUMBER

ORIGINAL

837/887 Series High Temp Card Edge Connector Part Number: 887-011-541-607

**EDAC INC** TORONTO, ONTARIO CANADA

THESE DRAWINGS AND SPECIFICATIONS ARE THE PROPERTY OF EDAC INC.,AND SHALL NOT BE REPRODUCED, OR COPIED OR USED AS THE BASIS FOR THE MANUFACTURE OR SALE OF APPARATUS WITHOUT WRITTEN PERMISSION.