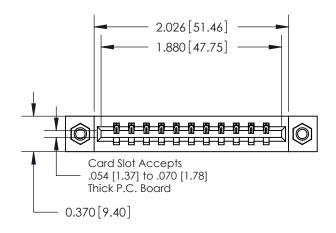

## **Contact Detail**

541-Wire Wrap .025 Sq.(0.64 Sq.) - Tail LG=.750(19.05) .156 [3.96] Contact Spacing x .200 [5.08] Row Spacing

**See Accompanying Pages for:** 

**Contact Bend Details** 

THIS IS A C.A.D. GENERATED DRAWING DO NOT MAKE MANUAL REVISIONS TO MASTER.

ISSUE NUMBER

ORIGINAL

837/887 Series High Temp Card Edge Connector Part Number: 887-011-541-607

**EDAC INC** TORONTO, ONTARIO CANADA

THESE DRAWINGS AND SPECIFICATIONS ARE THE PROPERTY OF EDAC INC.,AND SHALL NOT BE REPRODUCED, OR COPIED OR USED AS THE BASIS FOR THE MANUFACTURE OR SALE OF APPARATUS WITHOUT WRITTEN PERMISSION.