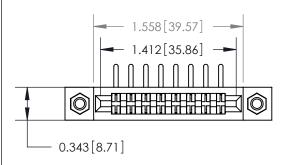

## **Mounting Option**

M3-0.5 Metric Threaded Inserts

## **Contact Detail**

90 Degree Bend (Code 522 and 540 Contacts)

.156 [3.96] Contact Spacing x .200 [5.08] Row Spacing

**See Accompanying Page for:** 

**Contact Bend Details** 

**SECTION A-A** 

.095 [2.41] Point of Contact (Measured from bottom of Card Slot) Card Slot Accepts .054 [1.37] to .070 [1.78] Thick P.C. Board