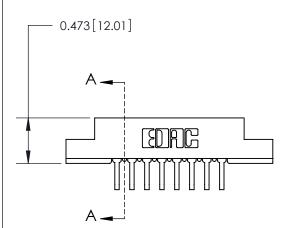

## **Contact Detail**

90 Degree Bend (Code 522 and 540 Contacts)

.156 [3.96] Contact Spacing x .200 [5.08] Row Spacing

**See Accompanying Page for:** 

**Contact Bend Details** 

**SECTION A-A** 

.095 [2.41] Point of Contact (Measured from bottom of Card Slot) Card Slot Accepts .054 [1.37] to .070 [1.78] Thick P.C. Board