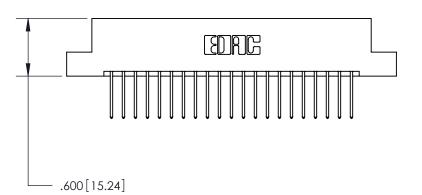

Contact Dimensions: 522-P.C. Tail .025 Sq. (0.64 Sq.) - Tail LG. =.440 (11.18) .125 (3.18) Contact Spacing x .250 (6.35) Row Spacing

THIS IS A C.A.D. GENERATED DRAWING DO NOT MAKE MANUAL REVISIONS TO MASTER.

ISSUE NUMBER ORIGINAL

- 2.910[73.91] -2.750 [69.85] -.370 [9.4]

INSULATOR MATERIAL: THERMOPLASTIC POLYESTER, UL 94V-0 CONTACT MATERIAL; COPPER, NICKEL, TIN ALLOY CA-725

CONTACT PLATING: GOLD ON THE MATING AREA, TIN-LEAD

ON THE CONTACT TAILS, NICKEL UNDERPLATE

846/896 SERIES HIGH TEMP CARD EDGE CONNECTOR PART NUMBER: 846-042-522-207

YOUR CONNECTION TO QUALITY & SERVICE

**EDAC INC** TORONTO, ONTARIO CANADA

THESE DRAWINGS AND SPECIFICATIONS ARE THE PROPERTY OF EDAC INC.,AND SHALL NOT BE REPRODUCED, OR COPIED OR USED AS THE BASIS FOR THE MANUFACTURE OR SALE OF APPARATUS WITHOUT WRITTEN PERMISSION.