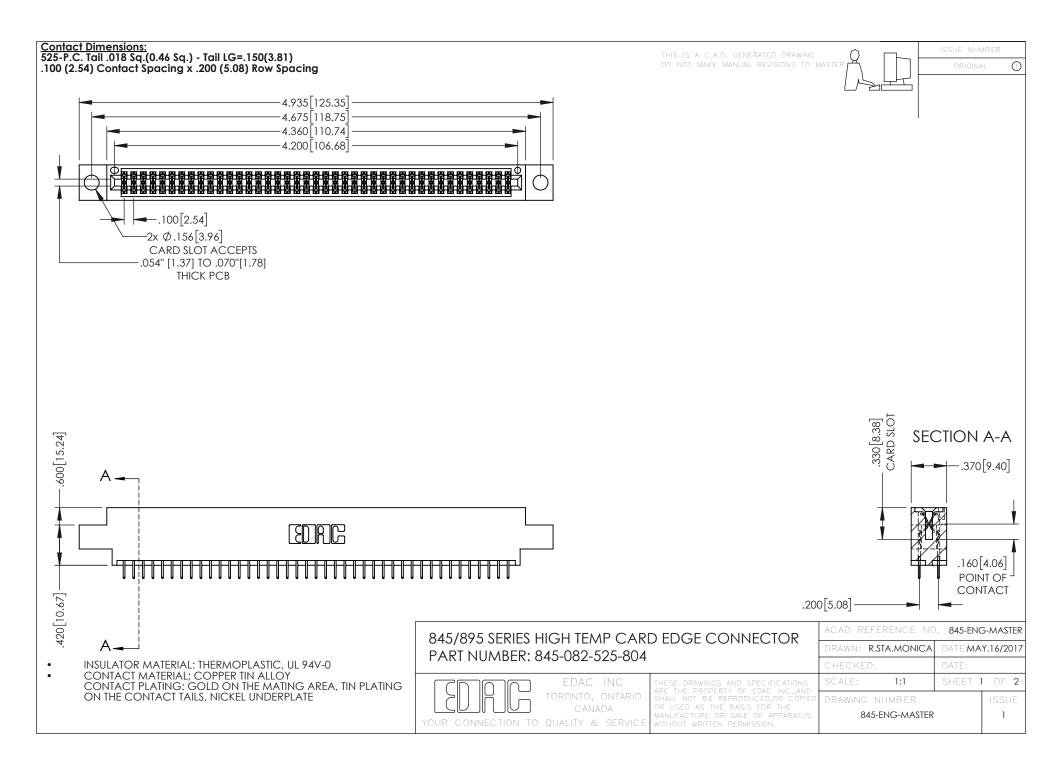

- INSULATOR MATERIAL: THERMOPLASTIC POLYESTER, UL 94V-0 DAP MATERIAL AVAILABLE UPON REQUEST
- CONTACT MATERIAL; COPPER ALLOY

**Contact Code 558** 

CONTACT PLATING: GOLD ON THE MATING AREA, TIN PLATING ON THE CONTACT TAILS, NICKEL UNDERPLATE

## 845/895 SERIES HIGH TEMP CARD EDGE CONNECTOR CONTACT CODE 555,556,558,559,560 DIMENSIONS

YOUR CONNECTION TO QUALITY & SERVICE

Contact Code 559

|   | ACAD REFERENCE NO   | . 845-ENG-MASTER |
|---|---------------------|------------------|
|   | DRAWN: R.STA.MONICA | DATE:MAY.16/2017 |
|   | CHECKED:            | DATE:            |
|   | SCALE: 1:1          | SHEET 2 OF 2     |
| D | DRAWING NUMBER      | ISSUE            |

Contact Code 560

845-ENG-MASTER