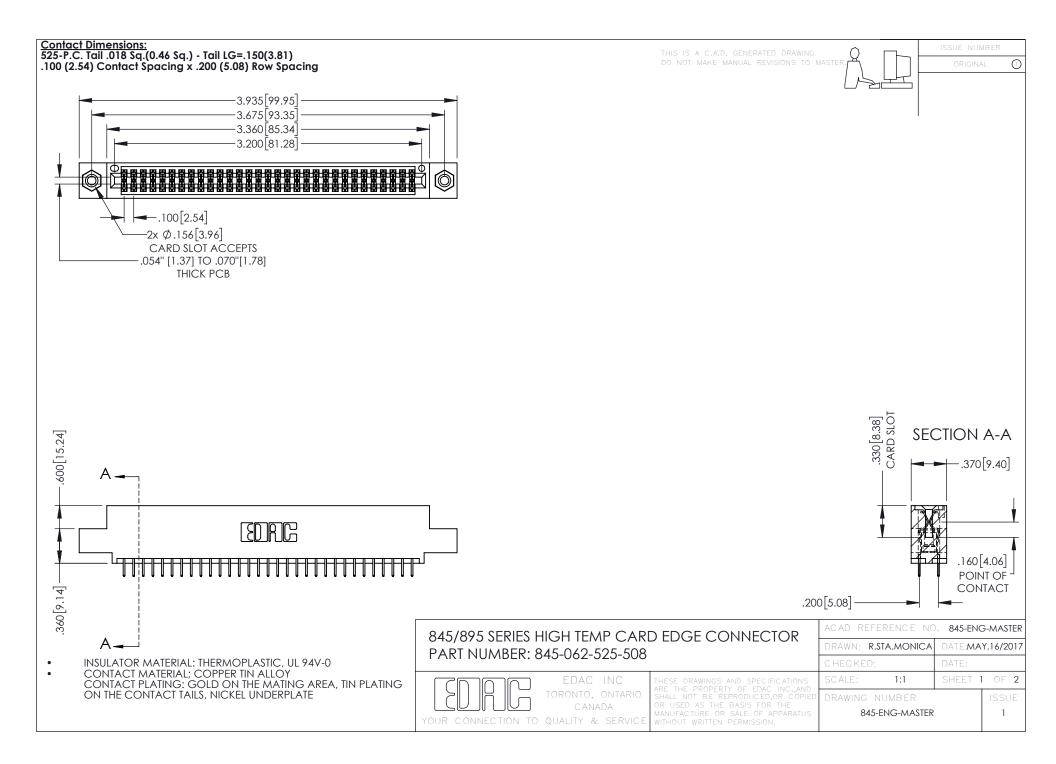

## 845/895 SERIES HIGH TEMP CARD EDGE CONNECTOR CONTACT CODE 555,556,558,559,560 DIMENSIONS

YOUR CONNECTION TO QUALITY & SERVICE

|   | ACAD REFERENCE NO. 845-ENG-MASTER |                  |
|---|-----------------------------------|------------------|
|   | DRAWN: R.STA.MONICA               | DATE:MAY.16/2017 |
|   | CHECKED:                          | DATE:            |
|   | SCALE: 1:1                        | SHEET 2 OF 2     |
| D | DRAWING NUMBER                    | ISSUE            |