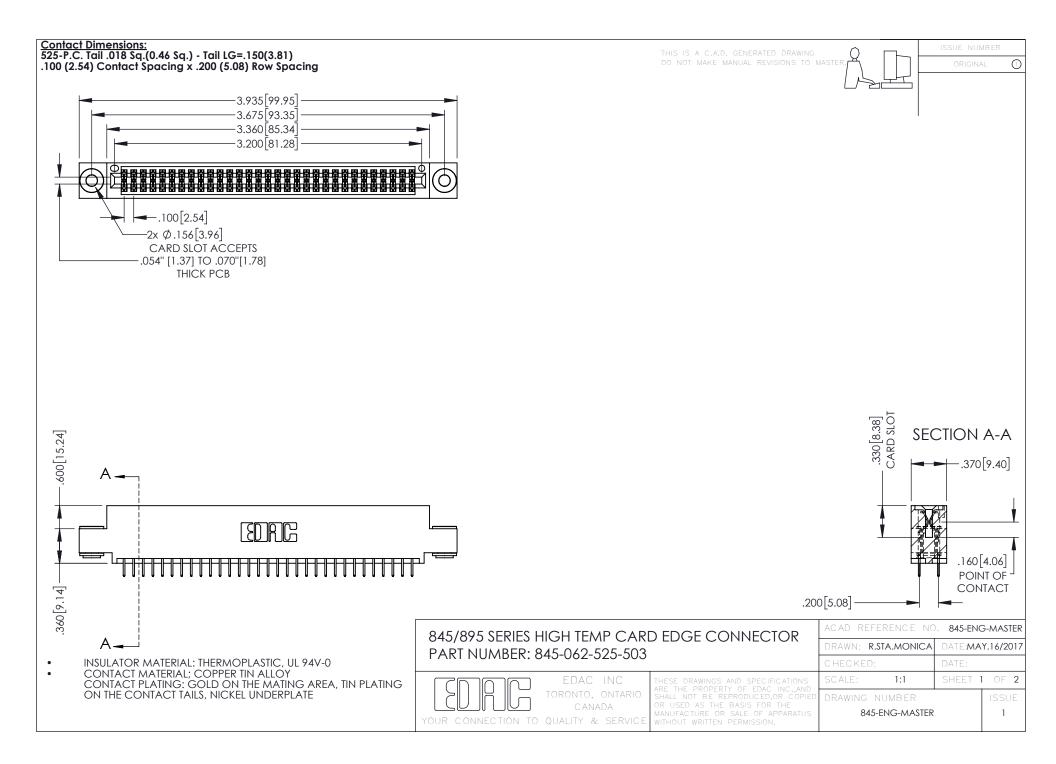

## 845/895 SERIES HIGH TEMP CARD EDGE CONNECTOR CONTACT CODE 555,556,558,559,560 DIMENSIONS

YOUR CONNECTION TO QUALITY & SERVICE

|   | ACAD REFERENCE NO. 845-ENG-MASTER |                  |
|---|-----------------------------------|------------------|
|   | DRAWN: R.STA.MONICA               | DATE:MAY.16/2017 |
|   | CHECKED:                          | DATE:            |
|   | SCALE: 1:1                        | SHEET 2 OF 2     |
| D | DRAWING NUMBER                    | ISSUE            |