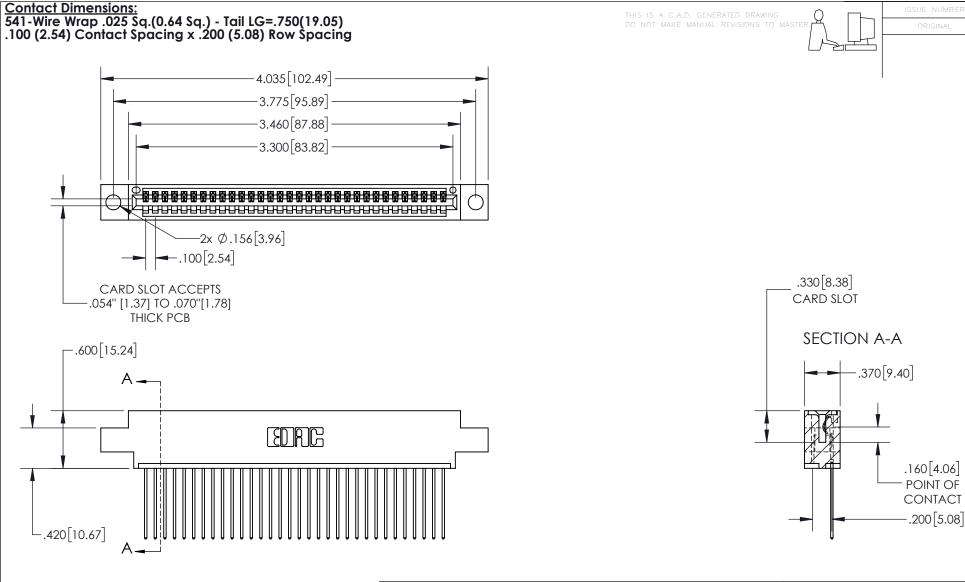

- INSULATOR MATERIAL: THERMOPLASTIC, UL 94V-0
- CONTACT MATERIAL; COPPER TIN ALLOY
  CONTACT PLATING: GOLD ON THE MATING AREA, TIN PLATING
  ON THE CONTACT TAILS, NICKEL UNDERPLATE

| 845/895 SERIES HIGH TEMP CARD EDGE CONNECTOR | R |
|----------------------------------------------|---|
| PART NUMBER: 845-032-541-604                 |   |

845-ENG-MASTER

1

INSULATOR MATERIAL: THERMOPLASTIC POLYESTER, UL 94V-0 DAP MATERIAL AVAILABLE UPON REQUEST

**Contact Code 558** 

CONTACT MATERIAL; COPPER ALLOY CONTACT PLATING: GOLD ON THE MATING AREA, TIN PLATING ON THE CONTACT TAILS, NICKEL UNDERPLATE