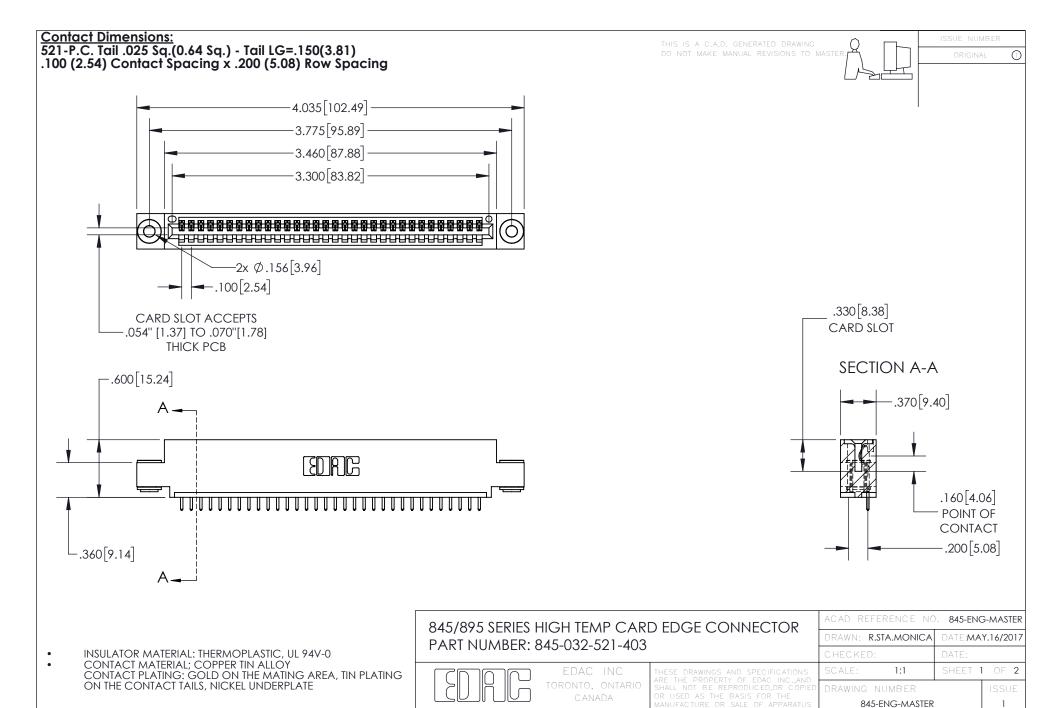

YOUR CONNECTION TO QUALITY & SERVICE

INSULATOR MATERIAL: THERMOPLASTIC POLYESTER, UL 94V-0 DAP MATERIAL AVAILABLE UPON REQUEST

**Contact Code 558** 

CONTACT MATERIAL; COPPER ALLOY CONTACT PLATING: GOLD ON THE MATING AREA, TIN PLATING ON THE CONTACT TAILS, NICKEL UNDERPLATE

## 845/895 SERIES HIGH TEMP CARD EDGE CONNECTOR CONTACT CODE 555,556,558,559,560 DIMENSIONS

YOUR CONNECTION TO QUALITY & SERVICE

Contact Code 559

|   | ACAD REFERENCE NO. 845-ENG-MASTER |                  |  |
|---|-----------------------------------|------------------|--|
|   | DRAWN: R.STA.MONICA               | DATE:MAY.16/2017 |  |
|   | CHECKED:                          | DATE:            |  |
|   | SCALE: 1:1                        | SHEET 2 OF 2     |  |
| D | DRAWING NUMBER                    | ISSUE            |  |

Contact Code 560

845-ENG-MASTER