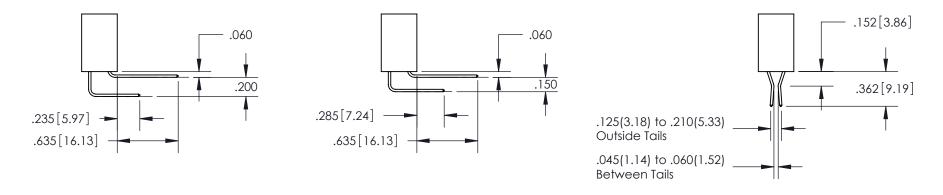

INSULATOR MATERIAL: THERMOPLASTIC POLYESTER, UL 94V-0

DAP MATERIAL AVAILABLE UPON REQUEST

**Contact Code 558** 

CONTACT MATERIAL; COPPER ALLOY CONTACT PLATING: GOLD ON THE MATING AREA, TIN PLATING ON THE CONTACT TAILS, NICKEL UNDERPLATE

## 845/895 SERIES HIGH TEMP CARD EDGE CONNECTOR CONTACT CODE 555,556,558,559,560 DIMENSIONS

YOUR CONNECTION TO QUALITY & SERVICE

Contact Code 559

|   | ACAD REFERENCE NO. 845-ENG-MASTER |                  |
|---|-----------------------------------|------------------|
|   | DRAWN: R.STA.MONICA               | DATE:MAY.16/2017 |
|   | CHECKED:                          | DATE:            |
|   | SCALE: 1:1                        | SHEET 2 OF 2     |
| D | DRAWING NUMBER                    | ISSUE            |

Contact Code 560

845-ENG-MASTER