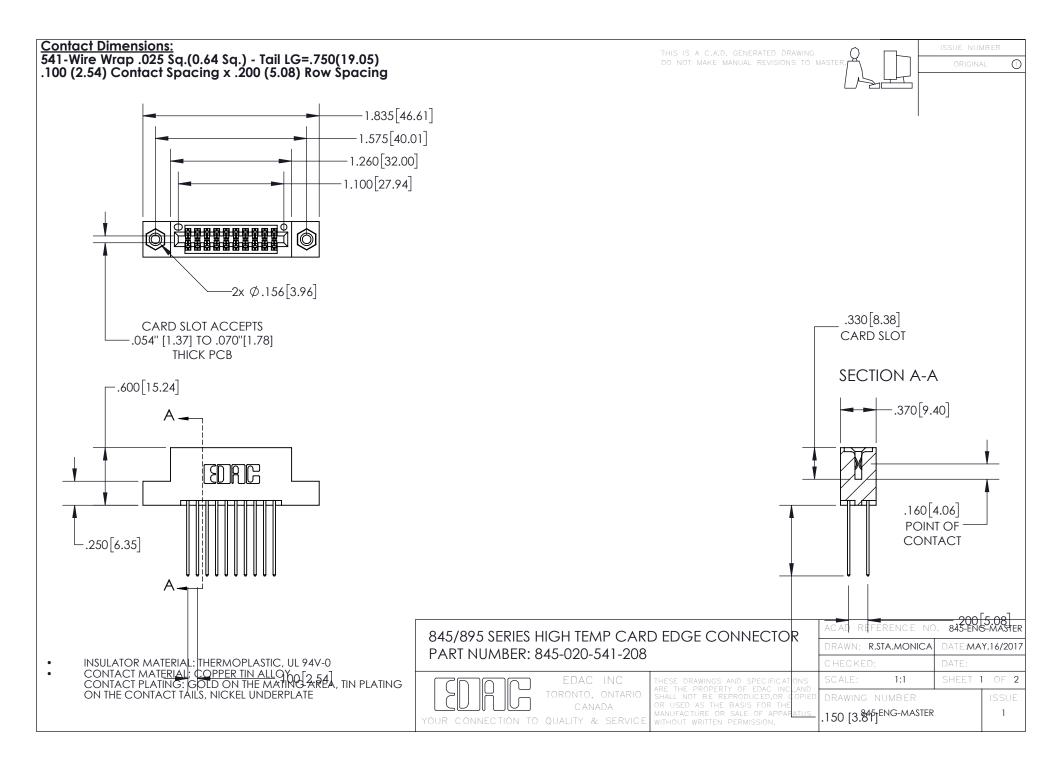

## 845/895 SERIES HIGH TEMP CARD EDGE CONNECTOR CONTACT CODE 555,556,558,559,560 DIMENSIONS

YOUR CONNECTION TO QUALITY & SERVICE

Contact Code 559

|   | ACAD REFERENCE NO. 845-ENG-MASTER |                  |
|---|-----------------------------------|------------------|
|   | DRAWN: R.STA.MONICA               | DATE:MAY.16/2017 |
|   | CHECKED:                          | DATE:            |
|   | SCALE: 1:1                        | SHEET 2 OF 2     |
| D | DRAWING NUMBER                    | ISSUE            |