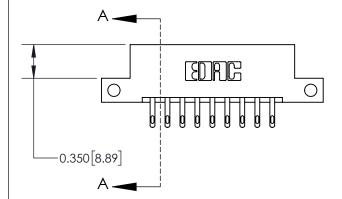

**Mounting Option** 

12-.128 (3.25) Dia. Side Mounting Holes

## **Contact Detail**

500-Wire Hole .050x.025(1.27x0.64) - Tail LG=.260(6.60) .156 [3.96] Contact Spacing x .200 [5.08] Row Spacing





**See Accompanying Page for:** 

**Contact Bend Details** 

THIS IS A C.A.D. GENERATED DRAWING DO NOT MAKE MANUAL REVISIONS TO MASTER.



ISSUE NUMBER

ORIGINAL

1

|                              | 0.600[15.24]              |  |  |
|------------------------------|---------------------------|--|--|
|                              | 0.330 [8.38]<br>Card Slot |  |  |
| .160 [4.06] Point of Contact |                           |  |  |
|                              |                           |  |  |
|                              | SECTION A-A               |  |  |

| 837/887 Series | High Temp Card Edge Connector |
|----------------|-------------------------------|
| Part Number:   | 337-018-500-212               |

YOUR CONNECTION TO QUALITY & SERVICE

**EDAC INC** TORONTO, ONTARIO CANADA