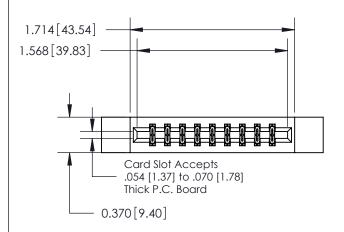

## **Contact Detail**

500-Wire Hole .050x.025(1.27x0.64) - Tail LG=.260(6.60) .156 [3.96] Contact Spacing x .200 [5.08] Row Spacing

**See Accompanying Page for:** 

**Contact Bend Details** 

THIS IS A C.A.D. GENERATED DRAWING DO NOT MAKE MANUAL REVISIONS TO MASTER.

ISSUE NUMBER

ORIGINAL

1

|                              | 0.600[15.24]              |  |  |
|------------------------------|---------------------------|--|--|
|                              | 0.330 [8.38]<br>Card Slot |  |  |
| .160 [4.06] Point of Contact |                           |  |  |
|                              |                           |  |  |
|                              | SECTION A-A               |  |  |