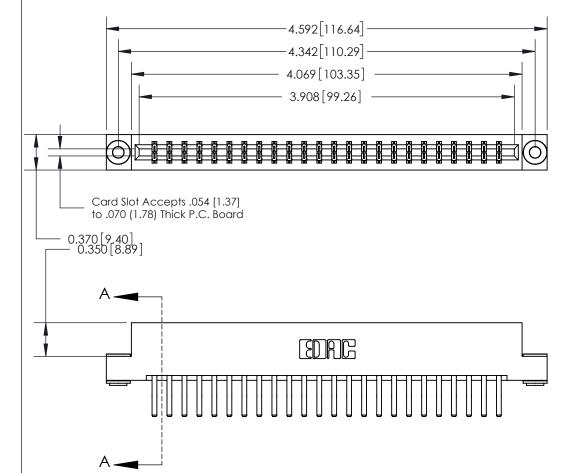

ISSUE NUMBER

ORIGINAL

ACAD REFERENCE NO.

833 Series High Temp Card Edge Connector Part Number: 833-048-560-203

**EDAC INC** TORONTO, ONTARIO CANADA

THESE DRAWINGS AND SPECIFICATIONS ARE THE PROPERTY OF EDAC INC.,AND SHALL NOT BE REPRODUCED, OR COPIED OR USED AS THE BASIS FOR THE MANUFACTURE OR SALE OF APPARATUS WITHOUT WRITTEN PERMISSION.

|                | 000 2110 1111 101211 |  |  |
|----------------|----------------------|--|--|
| DRAWN: J.LEE   | DATE: OCT. 14/09     |  |  |
| CHECKED:       | DATE:                |  |  |
| SCALE: NTS     | SHEET 1 OF 3         |  |  |
| DRAWING NUMBER | ISSUE                |  |  |
| 833 Assembly   | 1                    |  |  |