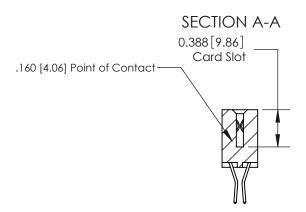

ISSUE NUMBER

ORIGINAL

ACAD REFERENCE NO.

833 Series High Temp Card Edge Connector Part Number: 833-048-560-203

**EDAC INC** TORONTO, ONTARIO CANADA

THESE DRAWINGS AND SPECIFICATIONS ARE THE PROPERTY OF EDAC INC.,AND SHALL NOT BE REPRODUCED, OR COPIED OR USED AS THE BASIS FOR THE MANUFACTURE OR SALE OF APPARATUS WITHOUT WRITTEN PERMISSION.

|                | 000 2110 1111 101211 |  |  |
|----------------|----------------------|--|--|
| DRAWN: J.LEE   | DATE: OCT. 14/09     |  |  |
| CHECKED:       | DATE:                |  |  |
| SCALE: NTS     | SHEET 1 OF 3         |  |  |
| DRAWING NUMBER | ISSUE                |  |  |
| 833 Assembly   | 1                    |  |  |