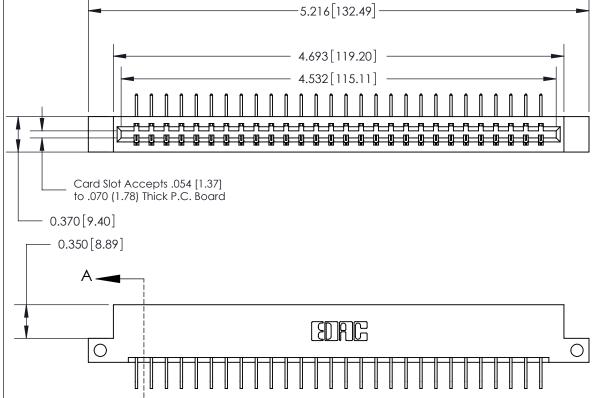

ISSUE NUMBER

ORIGINAL

**SECTION A-A** 0.388 [9.86] Card Slot .160 [4.06] Point of Contact-

See Accompanying Page for:

- **Bend Detail**
- **Mounting Options**

833 Series High Temp Card Edge Connector Part Number: 833-028-558-112