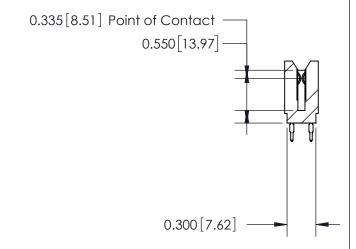

THIS IS A C.A.D. GENERATED DRAWING DO NOT MAKE MANUAL REVISIONS TO MASTER.

ISSUE NUMBER

ORIGINAL

Contact Information
525-P.C. Tail, High Point - Tail LG.=.190(4.83)
.100" (2.54mm) Contact Spacing x .200" (5.08mm) Row Spacing