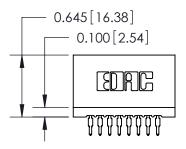

THIS IS A C.A.D. GENERATED DRAWING DO NOT MAKE MANUAL REVISIONS TO MASTER.

ISSUE NUMBER

ORIGINAL

Contact Information
525-P.C. Tail, High Point - Tail LG.=.190(4.83)
.100" (2.54mm) Contact Spacing x .200" (5.08mm) Row Spacing