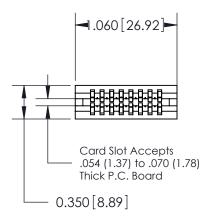

THIS IS A C.A.D. GENERATED DRAWING DO NOT MAKE MANUAL REVISIONS TO MASTER.

ISSUE NUMBER

ORIGINAL

Contact Information
525-P.C. Tail, High Point - Tail LG.=.190(4.83)
.100" (2.54mm) Contact Spacing x .200" (5.08mm) Row Spacing