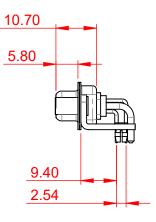

|   | COMBINATION D-SUB                                                              |                                                                                                                                                                                                                | SW REFERENCE NO.: 630 COMBO ASSEMBLY |                    |       |
|---|--------------------------------------------------------------------------------|----------------------------------------------------------------------------------------------------------------------------------------------------------------------------------------------------------------|--------------------------------------|--------------------|-------|
|   |                                                                                |                                                                                                                                                                                                                | DRAWN: C.B                           | DATE: JAN. 01/2019 |       |
|   |                                                                                |                                                                                                                                                                                                                | CHECKED: DATE:                       |                    |       |
|   | EDAG INC<br>TORONTO, ONTARIO<br>CANADA<br>YOUR CONNECTION TO QUALITY & SERVICE | THESE DRAWINGS AND SPECIFICATIONS<br>ARE THE PROPERTY OF EDAC INC.,AND<br>SHALL NOT BE REPRODUCED,OR COPIED<br>OR USED AS THE BASIS FOR THE<br>MANUFACTURE OR SALE OF APPARATUS<br>WITHOUT WRITTEN PERMISSION. | SCALE: (IN C.A.D. 1:1)               | SHEET 1 OF         | 2     |
| Y |                                                                                |                                                                                                                                                                                                                | DRAWING NUMBER: 630-17W2640-1N5      |                    | ISSUE |
|   |                                                                                |                                                                                                                                                                                                                | PART NUMBER: 630-17W2                | 2640-1N5           | 1     |