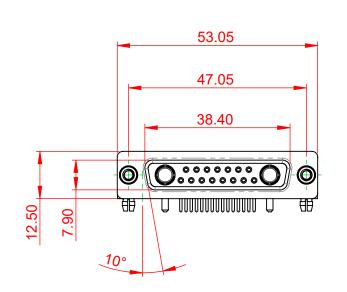

|   | COMBINATION D-SUB                                                              |                                                                                                                                                                                                                | SW REFERENCE NO.: 630 COMBO ASSEMBLY |                    |       |
|---|--------------------------------------------------------------------------------|----------------------------------------------------------------------------------------------------------------------------------------------------------------------------------------------------------------|--------------------------------------|--------------------|-------|
|   |                                                                                |                                                                                                                                                                                                                | DRAWN: C.B                           | DATE: JAN. 01/2019 |       |
|   |                                                                                |                                                                                                                                                                                                                | CHECKED: DATE:                       |                    |       |
|   | EDAG INC<br>TORONTO, ONTARIO<br>CANADA<br>YOUR CONNECTION TO QUALITY & SERVICE | THESE DRAWINGS AND SPECIFICATIONS<br>ARE THE PROPERTY OF EDAC INC.,AND<br>SHALL NOT BE REPRODUCED,OR COPIED<br>OR USED AS THE BASIS FOR THE<br>MANUFACTURE OR SALE OF APPARATUS<br>WITHOUT WRITTEN PERMISSION. | SCALE: (IN C.A.D. 1:1)               | SHEET 1 OF         | 2     |
| Y |                                                                                |                                                                                                                                                                                                                | DRAWING NUMBER: 630-17W2640-1N5      |                    | ISSUE |
|   |                                                                                |                                                                                                                                                                                                                | PART NUMBER: 630-17W2                | 2640-1N5           | 1     |