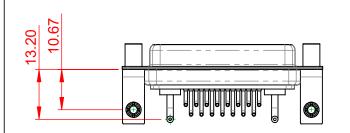

|   | COMBINATION D-SUB                                                              |                                                                                                                                                                                                                | SW REFERENCE NO.: 630 COMBO ASSEMBLY |                    |       |
|---|--------------------------------------------------------------------------------|----------------------------------------------------------------------------------------------------------------------------------------------------------------------------------------------------------------|--------------------------------------|--------------------|-------|
|   |                                                                                |                                                                                                                                                                                                                | DRAWN: C.B                           | DATE: JAN. 01/2019 |       |
|   |                                                                                |                                                                                                                                                                                                                | CHECKED: DATE:                       |                    |       |
|   | EDAG INC<br>TORONTO, ONTARIO<br>CANADA<br>YOUR CONNECTION TO QUALITY & SERVICE | THESE DRAWINGS AND SPECIFICATIONS<br>ARE THE PROPERTY OF EDAC INC.,AND<br>SHALL NOT BE REPRODUCED,OR COPIED<br>OR USED AS THE BASIS FOR THE<br>MANUFACTURE OR SALE OF APPARATUS<br>WITHOUT WRITTEN PERMISSION. | SCALE: (IN C.A.D. 1:1)               | SHEET 1 OF         | 2     |
| Y |                                                                                |                                                                                                                                                                                                                | DRAWING NUMBER: 630-17W2640-1N5      |                    | ISSUE |
|   |                                                                                |                                                                                                                                                                                                                | PART NUMBER: 630-17W2                | 2640-1N5           | 1     |