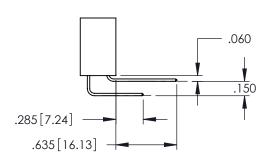

CONTACT MATERIAL; COPPER ALLOY CONTACT PLATING: GOLD ON THE MATING AREA, TIN PLATING ON THE CONTACT TAILS, NICKEL UNDERPLATE

345/395 SERIES CARD EDGE CONNECTOR CONTACT CODE 555,556,558,559,560 DIMENSIONS