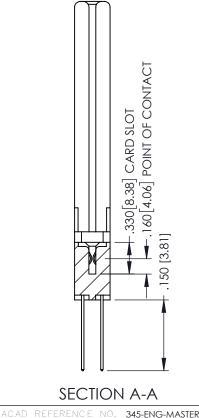

1

PART NUMBER: 395-114-541-558

YOUR CONNECTION TO QUALITY & SERVICE

DRAWN: R.STA.MONICA DATE:MAY.16/2017 1:1 SHEET 1 OF 2

345-ENG-MASTER

INSULATOR MATERIAL: THERMOPLASTIC PBT BLACK, UL 94V-0

CONTACT MATERIAL; COPPER TIN ALLOY

YOUR CONNECTION TO QUALITY & SERVICE

ACAD REFERENCE NO. 345-ENG-MASTER DATE:MAY.16/2017 DRAWN: R.STA.MONICA 1:1 SHEET 2 OF 2

345-ENG-MASTER