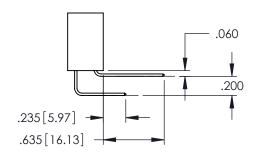

CONTACT PLATING: GOLD ON THE MATING AREA, TIN PLATING ON THE CONTACT TAILS, NICKEL UNDERPLATE

**Contact Code 558** 

Contact Code 559

Contact Code 560

INSULATOR MATERIAL: THERMOPLASTIC POLYESTER, UL 94V-0

DAP MATERIAL AVAILABLE UPON REQUEST

CONTACT MATERIAL; COPPER ALLOY CONTACT PLATING: GOLD ON THE MATING AREA, TIN PLATING ON THE CONTACT TAILS, NICKEL UNDERPLATE

345/395 SERIES CARD EDGE CONNECTOR CONTACT CODE 555,556,558,559,560 DIMENSIONS