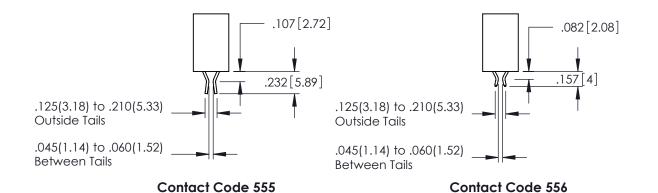

CONTACT PLATING: GOLD ON THE MATING AREA, TIN PLATING ON THE CONTACT TAILS, NICKEL UNDERPLATE

**Contact Code 558** 

Contact Code 559

Contact Code 560

INSULATOR MATERIAL: THERMOPLASTIC POLYESTER, UL 94V-0

DAP MATERIAL AVAILABLE UPON REQUEST

CONTACT MATERIAL; COPPER ALLOY CONTACT PLATING: GOLD ON THE MATING AREA, TIN PLATING ON THE CONTACT TAILS, NICKEL UNDERPLATE

345/395 SERIES CARD EDGE CONNECTOR CONTACT CODE 555,556,558,559,560 DIMENSIONS