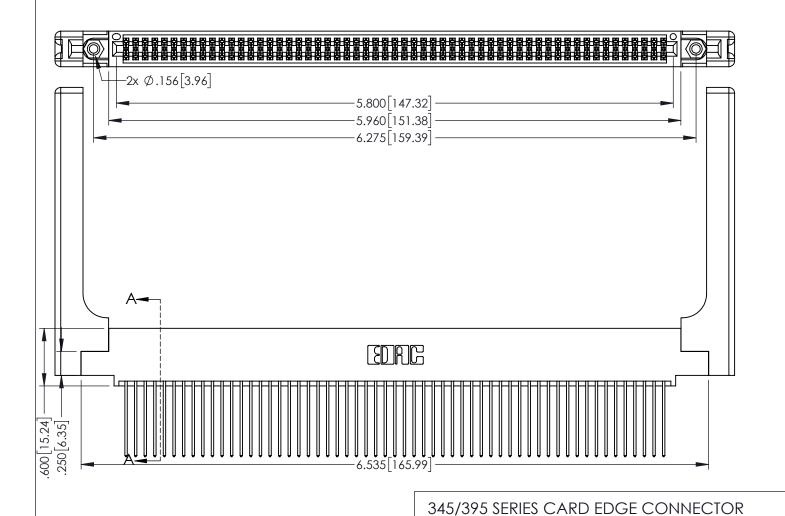

CONTACT MATERIAL; COPPER ALLOY CONTACT PLATING: GOLD ON THE MATING AREA, TIN PLATING ON THE CONTACT TAILS, NICKEL UNDERPLATE

345/395 SERIES CARD EDGE CONNECTOR CONTACT CODE 555,556,558,559,560 DIMENSIONS