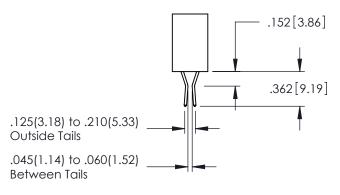

CONTACT MATERIAL; COPPER ALLOY CONTACT PLATING: GOLD ON THE MATING AREA, TIN PLATING ON THE CONTACT TAILS, NICKEL UNDERPLATE

345/395 SERIES CARD EDGE CONNECTOR CONTACT CODE 555,556,558,559,560 DIMENSIONS