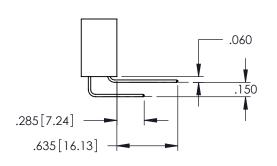

<u>Contact Dimensions:</u>
525-P.C. Tail .018 Sq.(0.46 Sq.) - Tail LG=.150(3.81)
.100 (2.54) Contact Spacing x .200 (5.08) Row Spacing

..330[8.38] CARD SLOT .160[4.06] POINT OF CONTACT **SECTION A-A** 