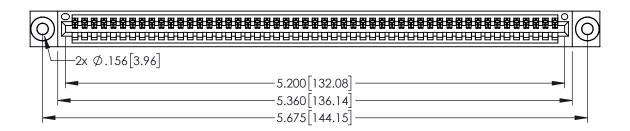

INSULATOR MATERIAL: THERMOPLASTIC PBT BLACK, UL 94V-0

CONTACT MATERIAL; COPPER TIN ALLOY CONTACT PLATING: GOLD ON THE MATING AREA, TIN PLATING ON THE CONTACT TAILS, NICKEL UNDERPLATE

345/395 SERIES CARD EDGE CONNECTOR PART NUMBER: 395-051-525-103