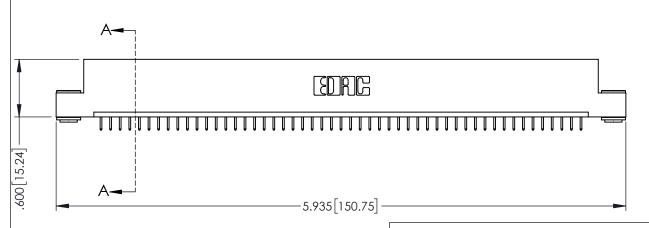

INSULATOR MATERIAL: THERMOPLASTIC PBT BLACK, UL 94V-0

CONTACT MATERIAL; COPPER TIN ALLOY CONTACT PLATING: GOLD ON THE MATING AREA, TIN PLATING ON THE CONTACT TAILS, NICKEL UNDERPLATE

345/395 SERIES CARD EDGE CONNECTOR PART NUMBER: 395-051-525-103