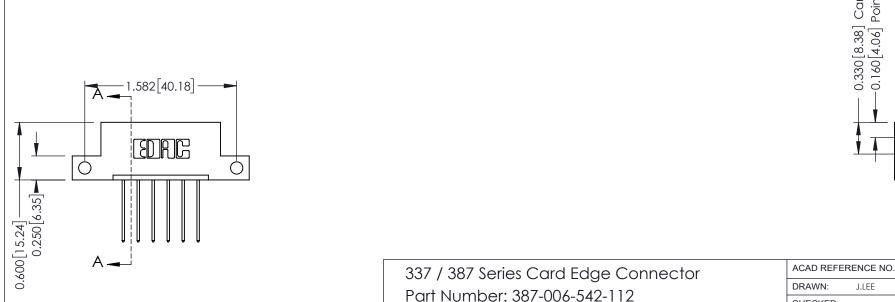

0.160 [4.06] Point of Contact Card Slot

0.330[8.38]

J.LEE

337 Assembly

NTS

DRAWING NUMBER

CHECKED:

SCALE:

**EDAC INC** 

TORONTO, ONTARIO

CANADA

YOUR CONNECTION TO QUALITY & SERVICE

ISSUE NUMBER

ORIGINAL

1

| 337 / 387 Series Card Edge Connector<br>Contact Bend Detail           |                                                                                                                                                                                                  | ACAD REFERENCE NO. 337 E |                  | G MASTER      |
|-----------------------------------------------------------------------|--------------------------------------------------------------------------------------------------------------------------------------------------------------------------------------------------|--------------------------|------------------|---------------|
|                                                                       |                                                                                                                                                                                                  | DRAWN: J.LEE             | DATE: OCT. 06/09 |               |
|                                                                       |                                                                                                                                                                                                  | CHECKED: DATE:           |                  |               |
| EDAC INC TORONTO, ONTARIO CANADA YOUR CONNECTION TO QUALITY & SERVICE | THESE DRAWINGS AND SPECIFICATIONS ARE THE PROPERTY OF EDAC INC.,AND SHALL NOT BE REPRODUCED, OR COPIED OR USED AS THE BASIS FOR THE MANUFACTURE OR SALE OF APPARATUS WITHOUT WRITTEN PERMISSION. | SCALE: NTS               | SHEET            | 2 <b>OF</b> 3 |
|                                                                       |                                                                                                                                                                                                  | DRAWING NUMBER           |                  | ISSUE         |
|                                                                       |                                                                                                                                                                                                  | 337 Assembly             |                  | 1             |