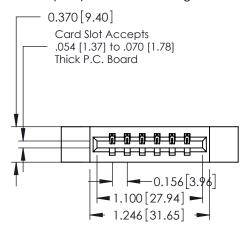

## **Contact Detail**

542-Wire Wrap .025 Sq.(0.64 Sq.) - Tail LG=.645(16.38) .156 [3.96] Contact Spacing x .200 [5.08] Row Spacing

THIS IS A C.A.D. GENERATED DRAWING DO NOT MAKE MANUAL REVISIONS TO MASTER.