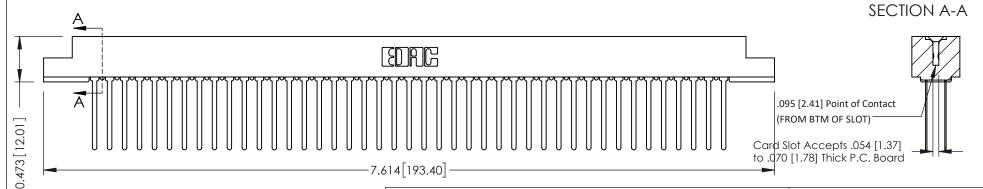

**Mounting Option** #4-40 Unified Threaded Inserts **Contact Detail** 

Wire Wrap .046x.013(1.17x0.33) - Tail LG=.708(17.98) .156 [3.96] Contact Spacing x .200 [5.08] Row Spacing

THIS IS A C.A.D. GENERATED DRAWING DO NOT MAKE MANUAL REVISIONS TO MASTER.

ISSUE NUMBER ORIGINAL

**See Accompanying Pages for:** 

- **Contact Bend Details**
- **Mounting Options**

307 / 357 Card Edge Connector Part Number: 357-086-440-208

**EDAC INC** TORONTO, ONTARIO CANADA

THESE DRAWINGS AND SPECIFICATIONS ARE THE PROPERTY OF EDAC INC.,AND SHALL NOT BE REPRODUCED, OR COPIED OR USED AS THE BASIS FOR THE MANUFACTURE OR SALE OF APPARATUS WITHOUT WRITTEN PERMISSION.