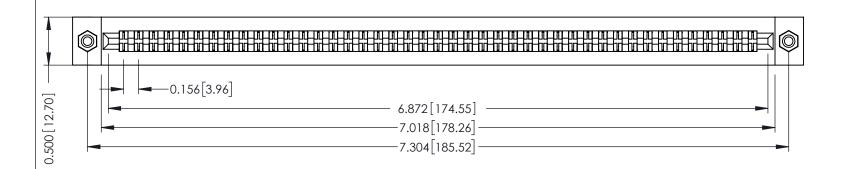

**Mounting Option** #4-40 Unified Threaded Inserts **Contact Detail** 

Wire Wrap .046x.013(1.17x0.33) - Tail LG=.708(17.98) .156 [3.96] Contact Spacing x .200 [5.08] Row Spacing

THIS IS A C.A.D. GENERATED DRAWING DO NOT MAKE MANUAL REVISIONS TO MASTER.

ISSUE NUMBER ORIGINAL

**See Accompanying Pages for:** 

- **Contact Bend Details**
- **Mounting Options**

307 / 357 Card Edge Connector Part Number: 357-086-440-208

**EDAC INC** TORONTO, ONTARIO CANADA

THESE DRAWINGS AND SPECIFICATIONS ARE THE PROPERTY OF EDAC INC.,AND SHALL NOT BE REPRODUCED, OR COPIED OR USED AS THE BASIS FOR THE MANUFACTURE OR SALE OF APPARATUS WITHOUT WRITTEN PERMISSION.