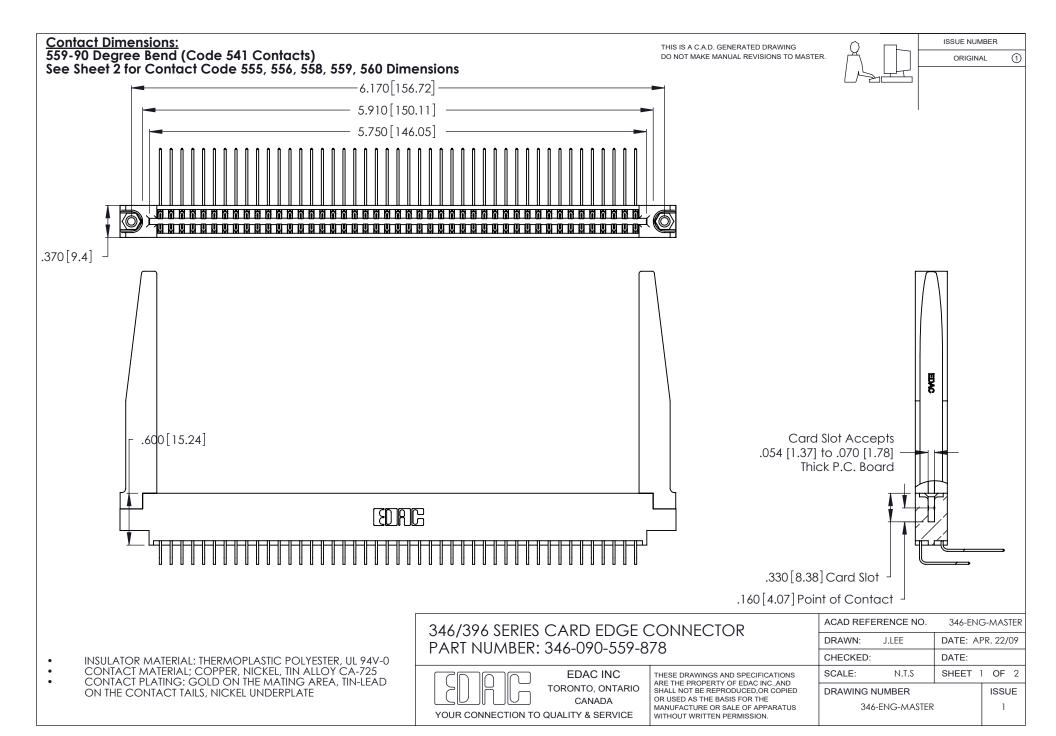

THIS IS A C.A.D. GENERATED DRAWING DO NOT MAKE MANUAL REVISIONS TO MASTER.

ISSUE NUMBER

ORIGINAL

1

**Contact Code 555** 

Contact Code 556

**Contact Code 558** 

**Contact Code 559** 

Contact Code 560

INSULATOR MATERIAL: THERMOPLASTIC POLYESTER, UL 94V-0 CONTACT MATERIAL; COPPER, NICKEL, TIN ALLOY CA-725 CONTACT PLATING: GOLD ON THE MATING AREA, TIN-LEAD

ON THE CONTACT TAILS, NICKEL UNDERPLATE

346/396 SERIES CARD EDGE CONNECTOR CONTACT CODE 555,556,558,559,560 DIMENSIONS

YOUR CONNECTION TO QUALITY & SERVICE

**EDAC INC** TORONTO, ONTARIO CANADA

THESE DRAWINGS AND SPECIFICATIONS ARE THE PROPERTY OF EDAC INC.,AND SHALL NOT BE REPRODUCED, OR COPIED OR USED AS THE BASIS FOR THE MANUFACTURE OR SALE OF APPARATUS WITHOUT WRITTEN PERMISSION.