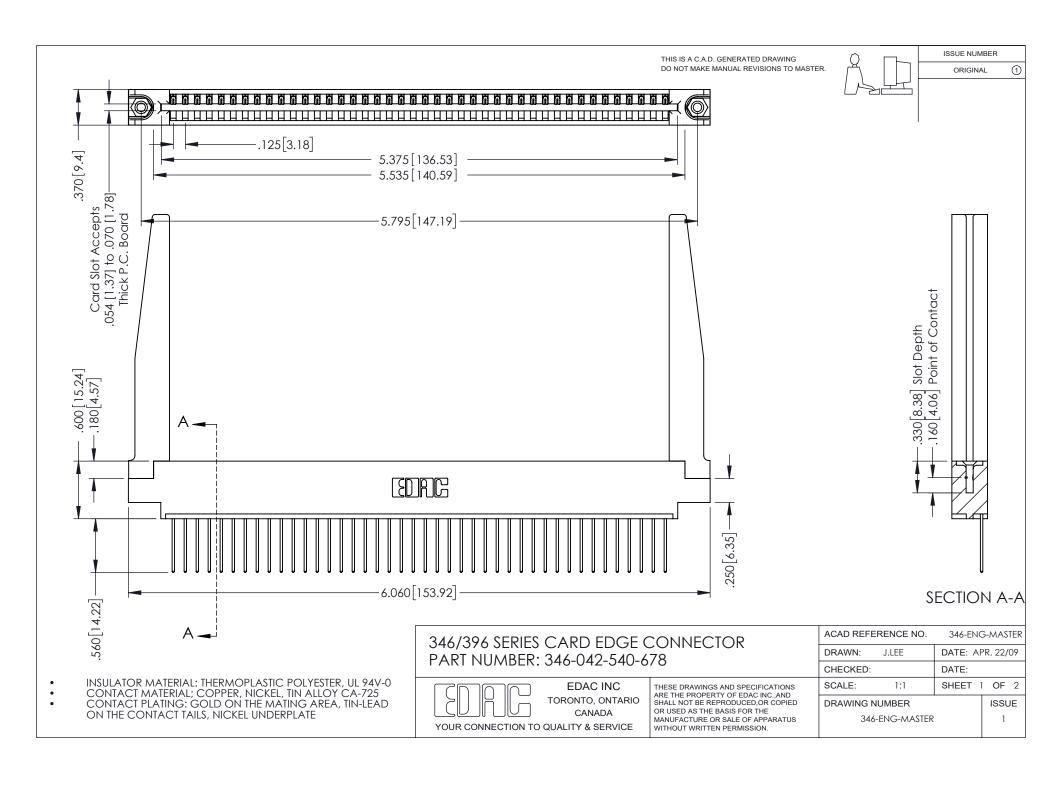

ISSUE NUMBER ORIGINAL 1

## **Contact Code 556**

INSULATOR MATERIAL: THERMOPLASTIC POLYESTER, UL 94V-0 CONTACT MATERIAL; COPPER, NICKEL, TIN ALLOY CA-725 CONTACT PLATING: GOLD ON THE MATING AREA, TIN-LEAD

ON THE CONTACT TAILS, NICKEL UNDERPLATE

## 346/396 SERIES CARD EDGE CONNECTOR CONTACT CODE 555,556,558,559,560 DIMENSIONS

YOUR CONNECTION TO QUALITY & SERVICE

**EDAC INC** TORONTO, ONTARIO CANADA

THESE DRAWINGS AND SPECIFICATIONS ARE THE PROPERTY OF EDAC INC.,AND SHALL NOT BE REPRODUCED, OR COPIED OR USED AS THE BASIS FOR THE MANUFACTURE OR SALE OF APPARATUS WITHOUT WRITTEN PERMISSION.