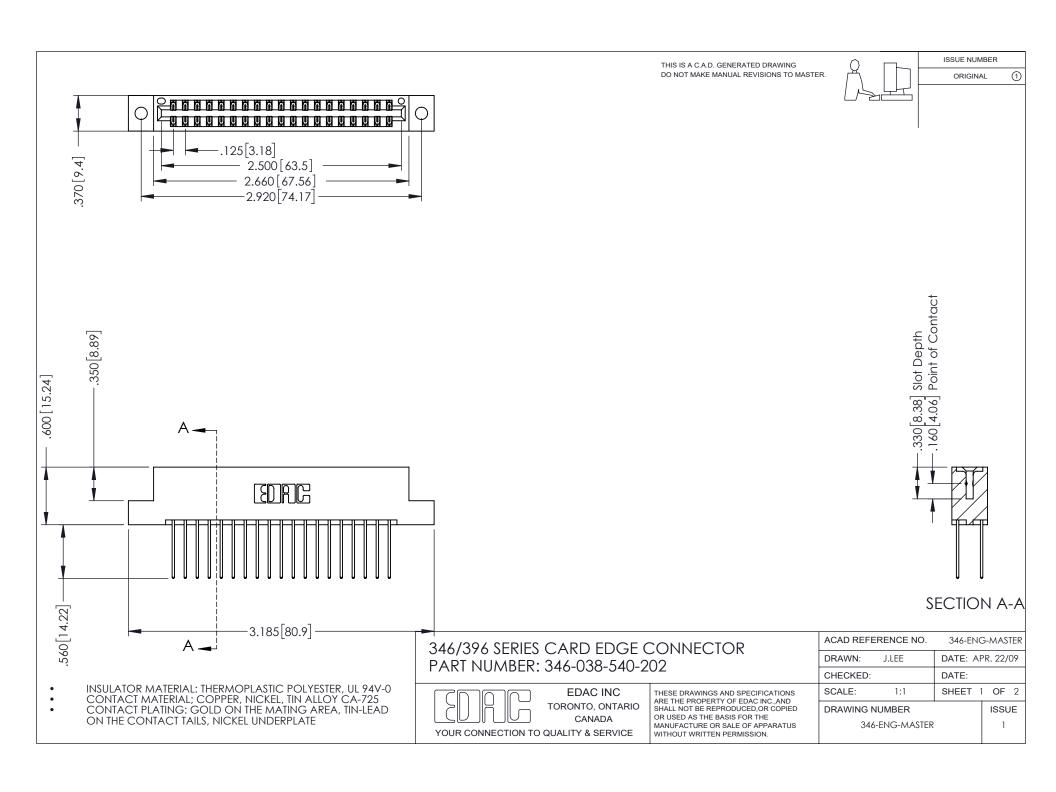

## **Contact Code 556**

INSULATOR MATERIAL: THERMOPLASTIC POLYESTER, UL 94V-0 CONTACT MATERIAL; COPPER, NICKEL, TIN ALLOY CA-725 CONTACT PLATING: GOLD ON THE MATING AREA, TIN-LEAD

ON THE CONTACT TAILS, NICKEL UNDERPLATE

## 346/396 SERIES CARD EDGE CONNECTOR CONTACT CODE 555,556,558,559,560 DIMENSIONS

YOUR CONNECTION TO QUALITY & SERVICE

**EDAC INC** TORONTO, ONTARIO CANADA

THESE DRAWINGS AND SPECIFICATIONS ARE THE PROPERTY OF EDAC INC.,AND SHALL NOT BE REPRODUCED, OR COPIED OR USED AS THE BASIS FOR THE MANUFACTURE OR SALE OF APPARATUS WITHOUT WRITTEN PERMISSION.