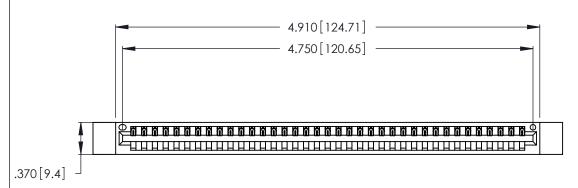

| 346/396 SERIES ( | CARD EDGE CONNECTOR |
|------------------|---------------------|
| PART NUMBER: 3   | 346-037-526-612     |

**EDAC INC** TORONTO, ONTARIO CANADA

THESE DRAWINGS AND SPECIFICATIONS ARE THE PROPERTY OF EDAC INC.,AND SHALL NOT BE REPRODUCED, OR COPIED OR USED AS THE BASIS FOR THE MANUFACTURE OR SALE OF APPARATUS WITHOUT WRITTEN PERMISSION.

<u>Contact Dimensions:</u>
526-P.C. Tail .018 Sq. (0.46 Sq.) - Tail LG. =.350 (8.89)
.125 (3.18) Contact Spacing x .250 (6.35) Row Spacing

THIS IS A C.A.D. GENERATED DRAWING DO NOT MAKE MANUAL REVISIONS TO MASTER.