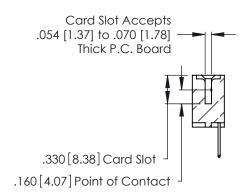

<u>Contact Dimensions:</u>
526-P.C. Tail .018 Sq. (0.46 Sq.) - Tail LG. =.350 (8.89)
.125 (3.18) Contact Spacing x .250 (6.35) Row Spacing

THIS IS A C.A.D. GENERATED DRAWING DO NOT MAKE MANUAL REVISIONS TO MASTER.