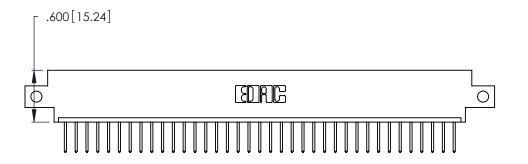

346/396 SERIES CARD EDGE CONNECTOR CONTACT CODE 555,556,558,559,560 DIMENSIONS

YOUR CONNECTION TO QUALITY & SERVICE

**EDAC INC** TORONTO, ONTARIO CANADA

THESE DRAWINGS AND SPECIFICATIONS ARE THE PROPERTY OF EDAC INC.,AND SHALL NOT BE REPRODUCED, OR COPIED OR USED AS THE BASIS FOR THE MANUFACTURE OR SALE OF APPARATUS WITHOUT WRITTEN PERMISSION.