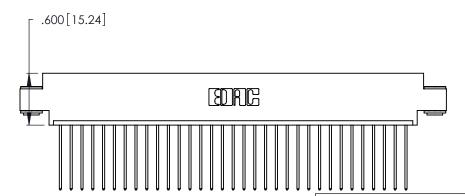

<u>Contact Dimensions:</u>
541-Wire Wrap .025 Sq. (0.64 Sq.) - Tail LG. =.750 (19.05)
.125 (3.18) Contact Spacing x .250 (6.35) Row Spacing

.370 [9.4]

4.670 118.62 4.410[112.01] -4.250 [107.95] -

THIS IS A C.A.D. GENERATED DRAWING DO NOT MAKE MANUAL REVISIONS TO MASTER.

ISSUE NUMBER ORIGINAL 1

Card Slot Accepts .054 [1.37] to .070 [1.78] Thick P.C. Board .330 [8.38] Card Slot .160 [4.07] Point of Contact

INSULATOR MATERIAL: THERMOPLASTIC POLYESTER, UL 94V-0 CONTACT MATERIAL; COPPER, NICKEL, TIN\_ALLOY CA-725

CONTACT PLATING: GOLD ON THE MATING AREA, TIN-LEAD ON THE CONTACT TAILS, NICKEL UNDERPLATE

346/396 SERIES CARD EDGE CONNECTOR PART NUMBER: 346-033-541-603

YOUR CONNECTION TO QUALITY & SERVICE

**EDAC INC** TORONTO, ONTARIO CANADA