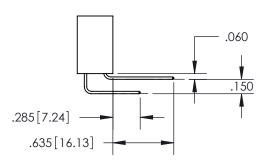

YOUR CONNECTION TO QUALITY & SERVICE

WITHOUT WRITTEN PERMISSION.

ISSUE NUMBER ORIGINAL

1

**Contact Code 558** 

Contact Code 559

**Contact Code 560** 

- INSULATOR MATERIAL: THERMOPLASTIC POLYESTER, UL 94V-0
- DAP MATERIAL AVAILABLE UPON REQUEST
- CONTACT MATERIAL; COPPER ALLOY