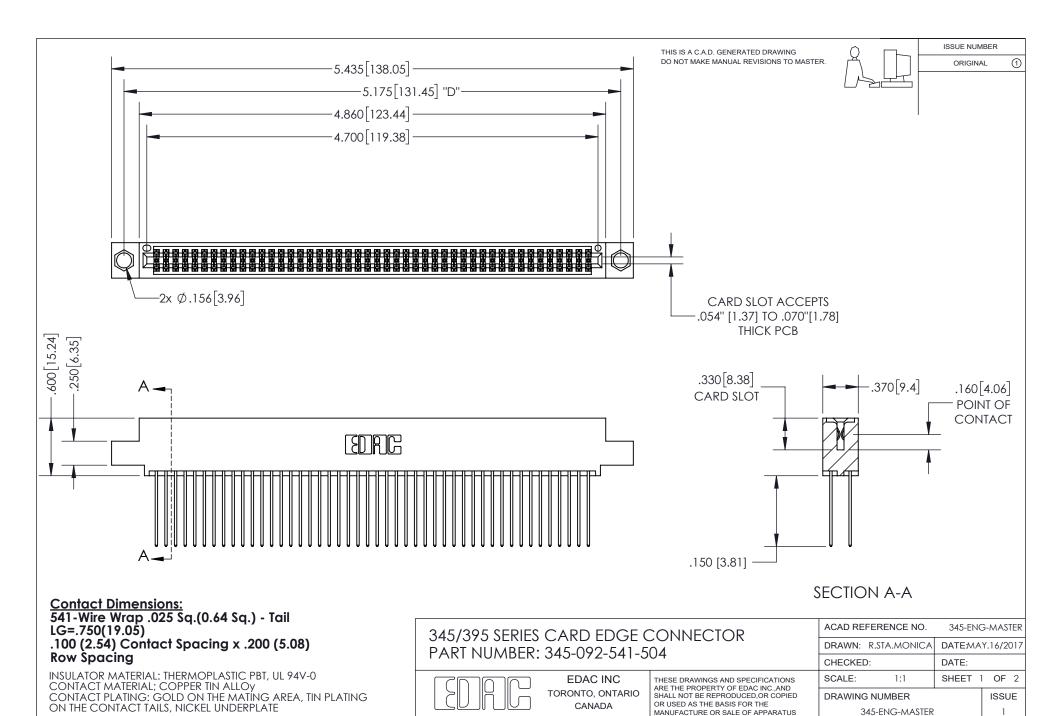

## 345/395 SERIES CARD EDGE CONNECTOR CONTACT CODE 555,556,558,559,560 DIMENSIONS

YOUR CONNECTION TO QUALITY & SERVICE

**EDAC INC** TORONTO, ONTARIO CANADA

THESE DRAWINGS AND SPECIFICATIONS ARE THE PROPERTY OF EDAC INC.,AND SHALL NOT BE REPRODUCED, OR COPIED OR USED AS THE BASIS FOR THE MANUFACTURE OR SALE OF APPARATUS WITHOUT WRITTEN PERMISSION.

CONTACT PLATING: GOLD ON THE MATING AREA, TIN PLATING ON THE CONTACT TAILS, NICKEL UNDERPLATE

\*FOR ALL OTHER SPECIFICATIONS REFER TO SHEET 3\*