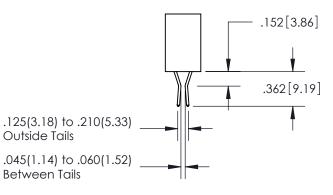

YOUR CONNECTION TO QUALITY & SERVICE

WITHOUT WRITTEN PERMISSION.

ISSUE NUMBER ORIGINAL

1

**Contact Code 558** 

Contact Code 559

**Contact Code 560** 

- INSULATOR MATERIAL: THERMOPLASTIC POLYESTER, UL 94V-0
- DAP MATERIAL AVAILABLE UPON REQUEST
- CONTACT MATERIAL; COPPER ALLOY