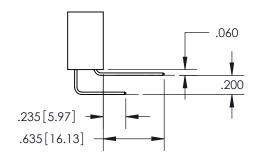

YOUR CONNECTION TO QUALITY & SERVICE

WITHOUT WRITTEN PERMISSION.

ISSUE NUMBER ORIGINAL

1

**Contact Code 558** 

Contact Code 559

**Contact Code 560** 

- INSULATOR MATERIAL: THERMOPLASTIC POLYESTER, UL 94V-0
- DAP MATERIAL AVAILABLE UPON REQUEST
- CONTACT MATERIAL; COPPER ALLOY