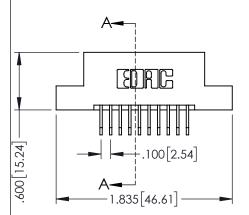

Contact Dimensions: 558-90 Degree Bend (Code 541 Contacts) See Sheet 2 for Contact Code 555, 556, 558, 559, 560 Dimensions

.330[8.38] CARD SLOT .160[4.06] POINT OF CONTACT

SECTION A-A

1

- INSULATOR MATERIAL: THERMOPLASTIC PBT BLACK, UL 94V-0
- CONTACT MATERIAL; COPPER TIN ALLOY CONTACT PLATING: GOLD ON THE MATING AREA, TIN PLATING ON THE CONTACT TAILS, NICKEL UNDERPLATE

**Contact Code 558** 

Contact Code 559

Contact Code 560

- INSULATOR MATERIAL: THERMOPLASTIC POLYESTER, UL 94V-0 DAP MATERIAL AVAILABLE UPON REQUEST

CONTACT MATERIAL; COPPER ALLOY CONTACT PLATING: GOLD ON THE MATING AREA, TIN PLATING ON THE CONTACT TAILS, NICKEL UNDERPLATE

345/395 SERIES CARD EDGE CONNECTOR CONTACT CODE 555,556,558,559,560 DIMENSIONS

YOUR CONNECTION TO QUALITY & SERVICE

|   | NONE REFERENCE NO. 343-LINO-MASIER |                  |  |  |
|---|------------------------------------|------------------|--|--|
|   | DRAWN: R.STA.MONICA                | DATE:MAY.16/2017 |  |  |
| ) | CHECKED:                           | DATE:            |  |  |
|   | SCALE: 1:1                         | SHEET 2 OF 2     |  |  |
| D | DRAWING NUMBER                     | ISSUE            |  |  |
|   | 345-ENG-MASTER                     | 1                |  |  |