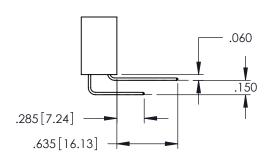

**Contact Code 558** 

Contact Code 559

Contact Code 560

- INSULATOR MATERIAL: THERMOPLASTIC POLYESTER, UL 94V-0 DAP MATERIAL AVAILABLE UPON REQUEST

CONTACT MATERIAL; COPPER ALLOY CONTACT PLATING: GOLD ON THE MATING AREA, TIN PLATING ON THE CONTACT TAILS, NICKEL UNDERPLATE