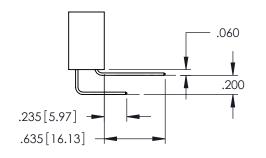

Contact Dimensions: 558-90 Degree Bend (Code 541 Contacts) See Sheet 2 for Contact Code 555, 556, 558, 559, 560 Dimensions

.330[8.38] CARD SLOT .160[4.06] POINT OF CONTACT

SECTION A-A

1

- INSULATOR MATERIAL: THERMOPLASTIC PBT BLACK, UL 94V-0
- CONTACT MATERIAL; COPPER TIN ALLOY CONTACT PLATING: GOLD ON THE MATING AREA, TIN PLATING ON THE CONTACT TAILS, NICKEL UNDERPLATE