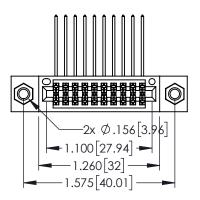

| 345/395 SERIES CARD EDGE CONNECTOR                     |
|--------------------------------------------------------|
| PART NUMBER: 345-020-558-207                           |
| 17 KK1 1 (0) (15 0 0 0 0 0 0 0 0 0 0 0 0 0 0 0 0 0 0 0 |

YOUR CONNECTION TO QUALITY & SERVICE

|   | ACAD REFERENCE NO   | . 345-ENC       | 9-MASTER  |
|---|---------------------|-----------------|-----------|
|   | DRAWN: R.STA.MONICA | DATE: <b>MA</b> | Y.16/2017 |
|   | CHECKED:            | DATE:           |           |
|   | SCALE: 1:1          | SHEET 1         | OF 2      |
| ) | DRAWING NUMBER      |                 | ISSUE     |
|   | 345-ENG-MASTER      |                 | 1         |