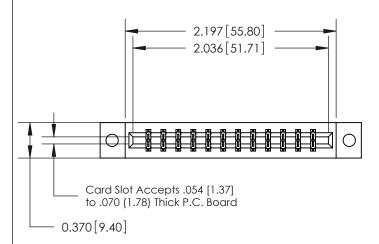

#### **Contact Detail**

544-Wire Wrap .050x.025(1.27x0.64) - Tail LG=.750(19.05) .156 [3.96] Contact Spacing x .200 [5.08] Row Spacing

## **Features**

- .156 (3.96) Contact Spacing x .200 (5.08) Row Spacing
- Accepts .062 (1.57) Nominal Thickness P.C. Board
- High Profile Insulator Body .600 (15.24)
- Contact Termination Options include P.C. Tail, Wire Hole, Wire Wrap, 90 Degree, & Extender Board Bends
- Single or Dual Row Configurations
- Variety of Mounting Options, Flush or Offset Lugs
- Accepts Between Contact and In-Contact Polarizing Keys

# **Specifications**

- Insulator Material: Thermoplastic Polyester, UL 94V-0, Colour: Green
- Contact Material: Copper, Nickel, Tin Alloy CA-725
- Contact Plating: Gold on the Mating Area, Tin on the Contact Tails, Nickel Underplate
- Current Rating: 3 Amperes Continuous
- Contact Resistance: 10 Milliohms Maximum
- Dielectric Withstanding Voltage: 1800 V AC rms at Sea Level Between Adjacent Contacts
- Insulation Resistance: 5000 Megohms Minimum
- Operating Temperature: -65 to +105 Degrees C
- Insertion Force: 16 oz (4.45 N) Maximum per Contact Pair when Tested with a .070 (1.78) Thick Gauge
- Withdrawal Force: 1 oz (0.28 N) Minimum per Contact Pair when Tested with a .054 (1.37) Thick Gauge