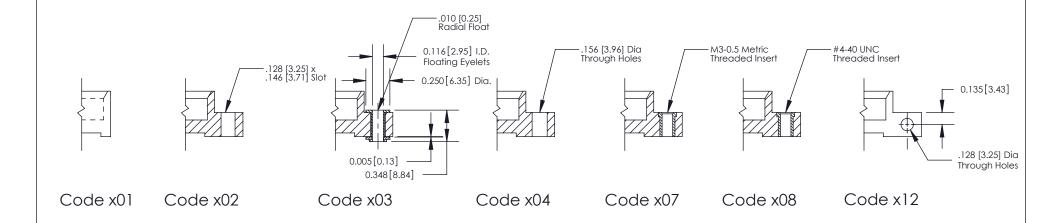

### **Mounting Option**

02-.128 (3.25) Dia. Mounting Holes

THIS IS A C.A.D. GENERATED DRAWING
DO NOT MAKE MANUAL REVISIONS TO MASTER

SOL NUMBER

ORIGINAL

1

| 333 Series Card Edge Connector<br>Mounting Options |                                                                                                                                                                                                                                                                                                                                                                                                                                                                                                                                                                                                                                                                                                                                                                                                                                                                                                                                                                                                                                                                                                                                                                                                                                                                                                                                                                                                                                                                                                                                                                                                                                                                                                                                                                                                                                                                                                                                                                                                                                                                                                                                | ACAD REFERENCE NO. 333 ENG MASTER |             |         |           |
|----------------------------------------------------|--------------------------------------------------------------------------------------------------------------------------------------------------------------------------------------------------------------------------------------------------------------------------------------------------------------------------------------------------------------------------------------------------------------------------------------------------------------------------------------------------------------------------------------------------------------------------------------------------------------------------------------------------------------------------------------------------------------------------------------------------------------------------------------------------------------------------------------------------------------------------------------------------------------------------------------------------------------------------------------------------------------------------------------------------------------------------------------------------------------------------------------------------------------------------------------------------------------------------------------------------------------------------------------------------------------------------------------------------------------------------------------------------------------------------------------------------------------------------------------------------------------------------------------------------------------------------------------------------------------------------------------------------------------------------------------------------------------------------------------------------------------------------------------------------------------------------------------------------------------------------------------------------------------------------------------------------------------------------------------------------------------------------------------------------------------------------------------------------------------------------------|-----------------------------------|-------------|---------|-----------|
|                                                    |                                                                                                                                                                                                                                                                                                                                                                                                                                                                                                                                                                                                                                                                                                                                                                                                                                                                                                                                                                                                                                                                                                                                                                                                                                                                                                                                                                                                                                                                                                                                                                                                                                                                                                                                                                                                                                                                                                                                                                                                                                                                                                                                | DRAWN:                            | J.LEE       | DATE: O | CT. 14/09 |
|                                                    |                                                                                                                                                                                                                                                                                                                                                                                                                                                                                                                                                                                                                                                                                                                                                                                                                                                                                                                                                                                                                                                                                                                                                                                                                                                                                                                                                                                                                                                                                                                                                                                                                                                                                                                                                                                                                                                                                                                                                                                                                                                                                                                                | CHECKED                           | ):          | DATE:   |           |
| EDAC INC                                           | THESE DRAWINGS AND SPECIFICATIONS                                                                                                                                                                                                                                                                                                                                                                                                                                                                                                                                                                                                                                                                                                                                                                                                                                                                                                                                                                                                                                                                                                                                                                                                                                                                                                                                                                                                                                                                                                                                                                                                                                                                                                                                                                                                                                                                                                                                                                                                                                                                                              | SCALE:                            | NTS         | SHEET : | 3 OF 4    |
| TORONTO, ONTARIO                                   | TORONTO, ONTARIO CANADA CONNECTION TO QUALITY & SERVICE CONNECTION TO CONNECTION | DRAWING                           | NUMBER      |         | ISSUE     |
|                                                    |                                                                                                                                                                                                                                                                                                                                                                                                                                                                                                                                                                                                                                                                                                                                                                                                                                                                                                                                                                                                                                                                                                                                                                                                                                                                                                                                                                                                                                                                                                                                                                                                                                                                                                                                                                                                                                                                                                                                                                                                                                                                                                                                | 3                                 | 33 Assembly |         | 1         |