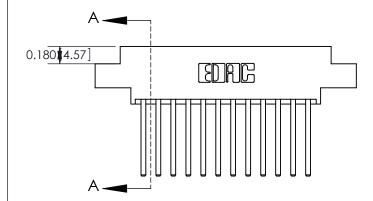

333 Assembly

THIS IS A C.A.D. GENERATED DRAWING DO NOT MAKE MANUAL REVISIONS TO MASTER.

ISSUE NUMBER

ORIGINAL

1

| 333 Series Card Edge Connector<br>Contact Bend Detail                                                                |                                  | ACAD REFERENCE NO. 333 ENG MASTER |                  |        |  |
|----------------------------------------------------------------------------------------------------------------------|----------------------------------|-----------------------------------|------------------|--------|--|
|                                                                                                                      |                                  | DRAWN: J.LEE                      | DATE: OCT. 14/09 |        |  |
|                                                                                                                      |                                  | CHECKED:                          | DATE:            |        |  |
|                                                                                                                      |                                  | SCALE: NTS                        | SHEET :          | 2 OF 4 |  |
| TORONTO, ONTARIO  ARE THE PROPERTY OF EDAC INC., AND SHALL NOT BE REPRODUCED, OR COPIED OR USED AS THE RASIS FOR THE | DRAWING NUMBER                   |                                   | ISSUE            |        |  |
| YOUR CONNECTION TO QUALITY & SERVICE                                                                                 | MANUFACTURE OR SALE OF APPARATUS | 333 Assembly                      |                  | 1      |  |