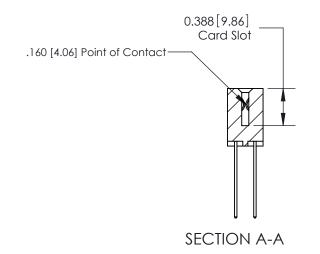

333 Assembly

THIS IS A C.A.D. GENERATED DRAWING DO NOT MAKE MANUAL REVISIONS TO MASTER.

ISSUE NUMBER

ORIGINAL

1

| 333 Series Card Edge Connector<br>Contact Bend Detail                                                                |                                  | ACAD REFERENCE NO. 333 ENG MASTER |                  |        |  |
|----------------------------------------------------------------------------------------------------------------------|----------------------------------|-----------------------------------|------------------|--------|--|
|                                                                                                                      |                                  | DRAWN: J.LEE                      | DATE: OCT. 14/09 |        |  |
|                                                                                                                      |                                  | CHECKED:                          | DATE:            |        |  |
|                                                                                                                      |                                  | SCALE: NTS                        | SHEET :          | 2 OF 4 |  |
| TORONTO, ONTARIO  ARE THE PROPERTY OF EDAC INC., AND SHALL NOT BE REPRODUCED, OR COPIED OR USED AS THE RASIS FOR THE | DRAWING NUMBER                   |                                   | ISSUE            |        |  |
| YOUR CONNECTION TO QUALITY & SERVICE                                                                                 | MANUFACTURE OR SALE OF APPARATUS | 333 Assembly                      |                  | 1      |  |