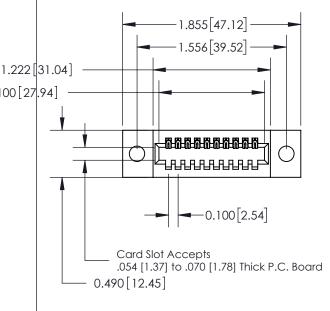

## **Contact Detail**

540-Wire Wrap .025 Sq.(0.64 Sq.) - Tail LG=.560(14.22) .100 [2.54] Contact Spacing x .300 [7.62] Row Spacing

0.600[15.24]

**See Accompanying Page for: Mounting Options** 

325 Card Edge Connector Part Number: 325-010-540-109