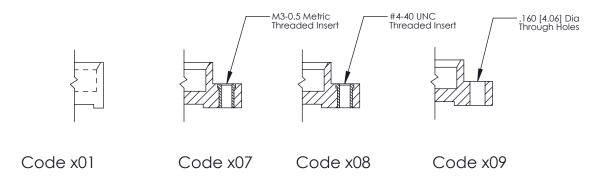

# **Contact Detail**

540-Wire Wrap .025 Sq.(0.64 Sq.) - Tail LG=.560(14.22) .100 [2.54] Contact Spacing x .300 [7.62] Row Spacing

0.600[15.24]





**See Accompanying Page for: Mounting Options** 

325 Card Edge Connector Part Number: 325-010-540-109

YOUR CONNECTION TO QUALITY & SERVICE

|    | ACAD REFERENCE NO | . 325 ENG MASTER |  |  |  |
|----|-------------------|------------------|--|--|--|
|    | DRAWN: J.LEE      | DATE: OCT. 06/09 |  |  |  |
|    | CHECKED:          | DATE:            |  |  |  |
|    | SCALE: NTS        | SHEET 1 OF 2     |  |  |  |
| ED | DRAWING NUMBER    | ISSUE            |  |  |  |
| S  | 325 Assembly      | 1                |  |  |  |

**SECTION A-A** 

THIS IS A C.A.D. GENERATED DRAWING
DO NOT MAKE MANUAL REVISIONS TO MASTER.



SSUE NUMBER

DRIGINAL

1



|                  | 325 Card Edge Connector |                                                                                                                                                                                                 |          |             | ACAD REFERENCE NO. 325 ENG MASTER |           |  |  |
|------------------|-------------------------|-------------------------------------------------------------------------------------------------------------------------------------------------------------------------------------------------|----------|-------------|-----------------------------------|-----------|--|--|
| Mounting Options |                         |