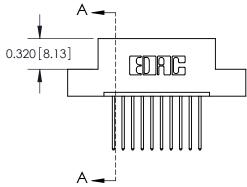

**SECTION A-A** 

THIS IS A C.A.D. GENERATED DRAWING
DO NOT MAKE MANUAL REVISIONS TO MASTER.

SSUE NUMBER

DRIGINAL

1

|                  | 325 Card Edge Connector |                                                                                                                                                                                                 |          |             | ACAD REFERENCE NO. 325 ENG MASTER |           |  |  |
|------------------|-------------------------|-------------------------------------------------------------------------------------------------------------------------------------------------------------------------------------------------|----------|-------------|-----------------------------------|-----------|--|--|
| Mounting Options |                         |                                                                                                                                                                                                 | DRAWN:   | J.LEE       | DATE: O                           | CT. 06/09 |  |  |
|                  | Moorning Ophons         |                                                                                                                                                                                                 | CHECKED: |             | DATE:                             |           |  |  |
| Y                | TORONTO, ONTARIO CANADA | THESE DRAWINGS AND SPECIFICATIONS ARE THE PROPERTY OF EDAC INC.,AND SHALL NOT BE REPRODUCED,OR COPIED OR USED AS THE BASIS FOR THE MANUFACTURE OR SALE OF APPARATUS WITHOUT WRITTEN PERMISSION. | SCALE:   | NTS         | SHEET 2                           | 2 OF 2    |  |  |
|                  |                         |                                                                                                                                                                                                 | DRAWING  | NUMBER      |                                   | ISSUE     |  |  |
|                  |                         |                                                                                                                                                                                                 | 3        | 25 Assembly |                                   | 1         |  |  |