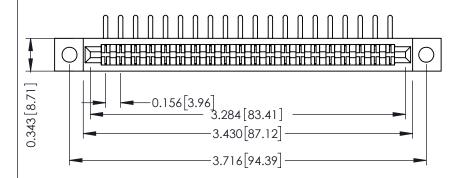

**Mounting Option** .128 (3.25) Dia. Mounting Holes **Contact Detail** 

90 Degree Bend (Code 422 and 440 Contacts)

.156 [3.96] Contact Spacing x .200 [5.08] Row Spacing

## **See Accompanying Pages for:**

- **Contact Bend Details**
- **Mounting Options**

307 / 357 Card Edge Connector Part Number: 307-040-458-202

| ACAD REFERENCE NO. 307 ENG MASTER |                  |
|-----------------------------------|------------------|
| DRAWN: J.LEE                      | DATE: AUG. 11/09 |
| CHECKED:                          | DATE:            |
| SCALE: NTS                        | SHEET 1 OF 3     |
| DRAWING NUMBER                    | ISSUE            |