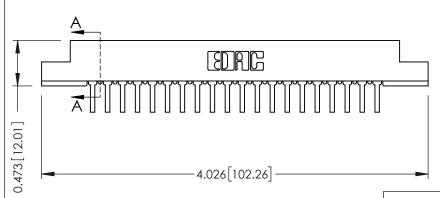

## SECTION A-A

.095 [2.41] Point of Contact (FROM BTM OF SLOT) Card Slot Accepts .054 [1.37] to .070 [1.78] Thick P.C. Board

## **See Accompanying Pages for:**

- **Contact Bend Details**
- **Mounting Options**

307 / 357 Card Edge Connector Part Number: 307-040-458-202

| ACAD REFERENCE NO. 307 ENG MASTER |                  |
|-----------------------------------|------------------|
| DRAWN: J.LEE                      | DATE: AUG. 11/09 |
| CHECKED:                          | DATE:            |
| SCALE: NTS                        | SHEET 1 OF 3     |
| DRAWING NUMBER                    | ISSUE            |