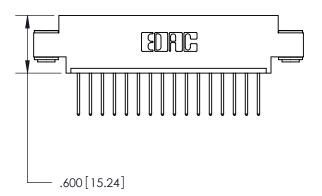

846-ENG-MASTER

THIS IS A C.A.D. GENERATED DRAWING DO NOT MAKE MANUAL REVISIONS TO MASTER.

ISSUE NUMBER

.165[4.19]

.375 [9.54]

ORIGINAL

1

.060 [1.52] .125(3.18) to .210(5.33) **Outside Tails** .125(3.18) to .210(5.33) **Outside Tails** 

**Contact Code 560** 

INSULATOR MATERIAL: THERMOPLASTIC POLYESTER, UL 94V-0 CONTACT MATERIAL; COPPER, NICKEL, TIN ALLOY CA-725 CONTACT PLATING: GOLD ON THE MATING AREA, TIN-LEAD ON THE CONTACT TAILS, NICKEL UNDERPLATE

**Contact Code 558** 

## 846/896 SERIES HIGH TEMP CARD EDGE CONNECTOR CONTACT CODE 555,556,558,559,560 DIMENSIONS

.150 [3.81]

YOUR CONNECTION TO QUALITY & SERVICE

**Contact Code 559** 

**EDAC INC** TORONTO, ONTARIO CANADA

THESE DRAWINGS AND SPECIFICATIONS ARE THE PROPERTY OF EDAC INC.,AND SHALL NOT BE REPRODUCED, OR COPIED OR USED AS THE BASIS FOR THE MANUFACTURE OR SALE OF APPARATUS WITHOUT WRITTEN PERMISSION.