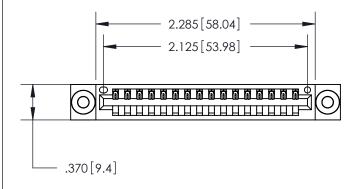

Contact Dimensions: 522-P.C. Tail .025 Sq. (0.64 Sq.) - Tail LG. =.440 (11.18) .125 (3.18) Contact Spacing x .250 (6.35) Row Spacing

THIS IS A C.A.D. GENERATED DRAWING DO NOT MAKE MANUAL REVISIONS TO MASTER.

Card Slot Accepts .054 [1.37] to .070 [1.78] Thick P.C. Board

.330 [8.38] Card Slot .160 [4.07] Point of Contact - ISSUE NUMBER ORIGINAL 1

INSULATOR MATERIAL: THERMOPLASTIC POLYESTER, UL 94V-0 CONTACT MATERIAL; COPPER, NICKEL, TIN ALLOY CA-725 CONTACT PLATING: GOLD ON THE MATING AREA, TIN-LEAD

ON THE CONTACT TAILS, NICKEL UNDERPLATE

846/896 SERIES HIGH TEMP CARD EDGE CONNECTOR PART NUMBER: 896-016-522-603

YOUR CONNECTION TO QUALITY & SERVICE

**EDAC INC** TORONTO, ONTARIO CANADA

THESE DRAWINGS AND SPECIFICATIONS ARE THE PROPERTY OF EDAC INC.,AND SHALL NOT BE REPRODUCED, OR COPIED OR USED AS THE BASIS FOR THE MANUFACTURE OR SALE OF APPARATUS WITHOUT WRITTEN PERMISSION.