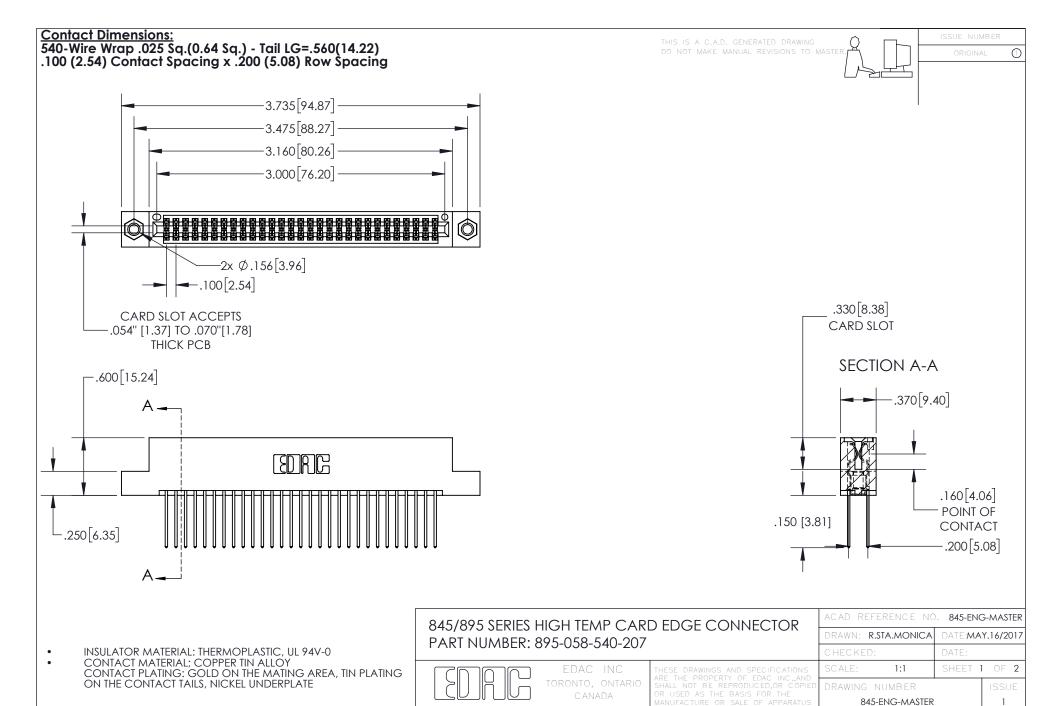

YOUR CONNECTION TO QUALITY & SERVICE

- INSULATOR MATERIAL: THERMOPLASTIC POLYESTER, UL 94V-0 DAP MATERIAL AVAILABLE UPON REQUEST
- CONTACT MATERIAL; COPPER ALLOY

CONTACT PLATING: GOLD ON THE MATING AREA, TIN PLATING ON THE CONTACT TAILS, NICKEL UNDERPLATE