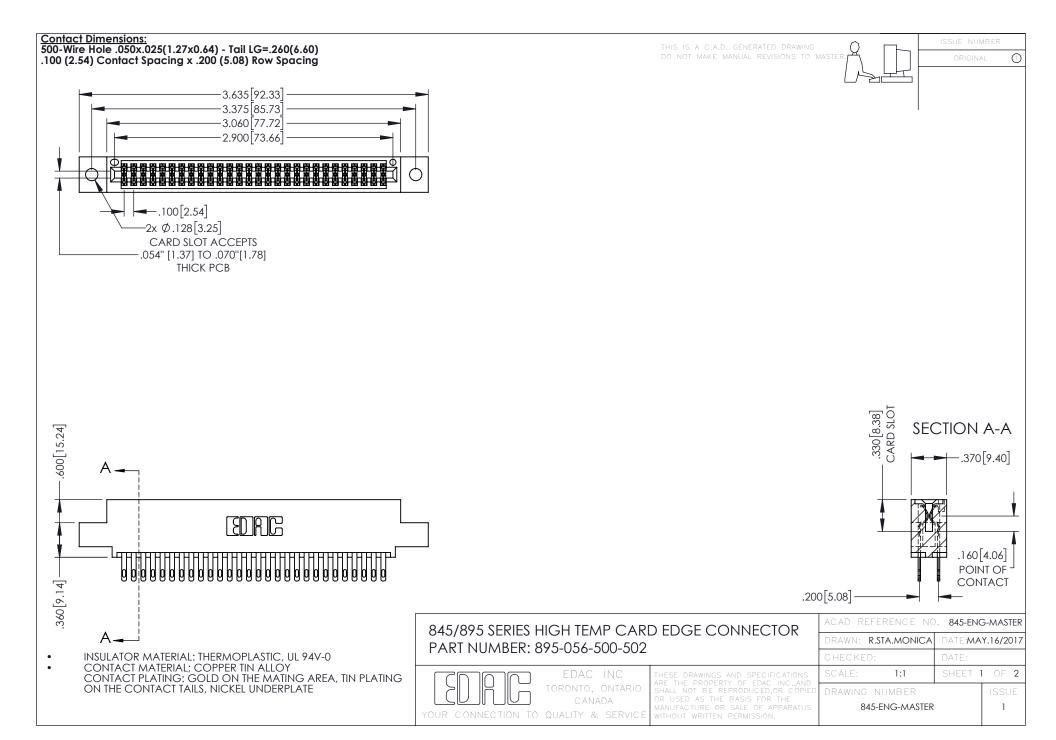

- INSULATOR MATERIAL: THERMOPLASTIC POLYESTER, UL 94V-0 DAP MATERIAL AVAILABLE UPON REQUEST
- CONTACT MATERIAL; COPPER ALLOY

**Contact Code 558** 

CONTACT PLATING: GOLD ON THE MATING AREA, TIN PLATING ON THE CONTACT TAILS, NICKEL UNDERPLATE

## 845/895 SERIES HIGH TEMP CARD EDGE CONNECTOR CONTACT CODE 555,556,558,559,560 DIMENSIONS

YOUR CONNECTION TO QUALITY & SERVICE

Contact Code 559

|   | ACAD REFERENCE NO   | . 845-ENG-MASTER |
|---|---------------------|------------------|
|   | DRAWN: R.STA.MONICA | DATE:MAY.16/2017 |
|   | CHECKED:            | DATE:            |
|   | SCALE: 1:1          | SHEET 2 OF 2     |
| D | DRAWING NUMBER      | ISSUE            |

Contact Code 560

845-ENG-MASTER