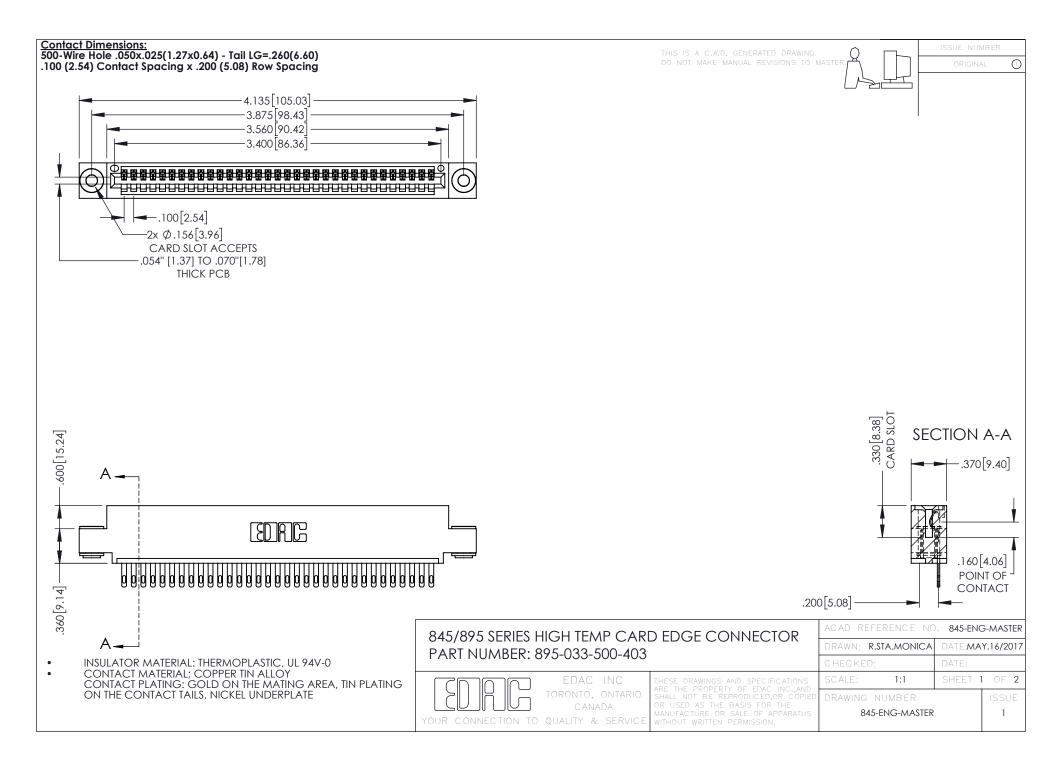

- INSULATOR MATERIAL: THERMOPLASTIC POLYESTER, UL 94V-0 DAP MATERIAL AVAILABLE UPON REQUEST
- CONTACT MATERIAL; COPPER ALLOY

**Contact Code 558** 

CONTACT PLATING: GOLD ON THE MATING AREA, TIN PLATING ON THE CONTACT TAILS, NICKEL UNDERPLATE

## 845/895 SERIES HIGH TEMP CARD EDGE CONNECTOR CONTACT CODE 555,556,558,559,560 DIMENSIONS

YOUR CONNECTION TO QUALITY & SERVICE

Contact Code 559

|   | ACAD REFERENCE NO   | . 845-ENG-MASTER |
|---|---------------------|------------------|
|   | DRAWN: R.STA.MONICA | DATE:MAY.16/2017 |
|   | CHECKED:            | DATE:            |
|   | SCALE: 1:1          | SHEET 2 OF 2     |
| D | DRAWING NUMBER      | ISSUE            |